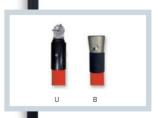

# **CONNECTABLE MULTIUSE POLES**

**INSULATING POLES** 

According to IEC 60855 and UNE-EN-50508 standards.

IEC 60855 UNE-EN-50508