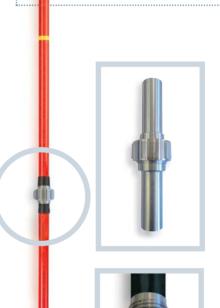

# **CONNECTABLE MULTIUSE POLES**

**INSULATING POLES** 

According to IEC 60855 and UNE-EN-50508 standards.

IEC 60855 UNE-EN-50508