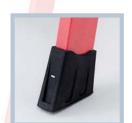

Aluminium support section.

Reinforced non-slip polypropylene platform.

Tool tidy top tray.

Locking spreader bars and anti-bend reinforcements on the steps.

| Code   | Ref               | Height (mm) |          | Steps | Weight   |
|--------|-------------------|-------------|----------|-------|----------|
|        |                   | Total       | Platform | ощра  | VVOIGITO |
|        |                   |             |          |       |          |
| 505100 | COMPACT 1,39/0,68 | 1390        | 680      | 3     | 6        |
| 505110 | COMPACT 1,64/0,91 | 1640        | 910      | 4     | 7        |
| 505120 | COMPACT 1,89/1,14 | 1890        | 1140     | 5     | 8        |
| 505130 | COMPACT 2,14/1,37 | 2140        | 1370     | 6     | 9        |
| 505140 | COMPACT 2,39/1,60 | 2390        | 1600     | 7     | 11       |