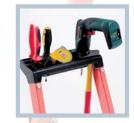

## Mod. COMPACT

Step ladder with platform and wide aluminium steps

Cone-shaped manufacture to increase support at base.

Polyester side rails with fibreglass reinforcement and aluminium steps with 80mm tread.

Aluminium support section.

Reinforced non-slip polypropylene platform.

Tool tidy top tray.

Locking spreader bars and anti-bend reinforcements on the steps.

| Code   | Ref               | Height (mm) |          | Steps | Weight   |
|--------|-------------------|-------------|----------|-------|----------|
|        |                   | Total       | Platform | ощра  | VVOIGITO |
|        |                   |             |          |       |          |
| 505100 | COMPACT 1,39/0,68 | 1390        | 680      | 3     | 6        |
| 505110 | COMPACT 1,64/0,91 | 1640        | 910      | 4     | 7        |
| 505120 | COMPACT 1,89/1,14 | 1890        | 1140     | 5     | 8        |
| 505130 | COMPACT 2,14/1,37 | 2140        | 1370     | 6     | 9        |
| 505140 | COMPACT 2,39/1,60 | 2390        | 1600     | 7     | 11       |