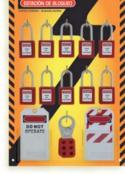

## Mod. LS-10

## Lockout station

| Code   | Ref.    | Dimensions    | Capacity                                                                                               |
|--------|---------|---------------|--------------------------------------------------------------------------------------------------------|
| 765102 | LS-10   | 515x330x70 mm | Supplied without products                                                                              |
| 765112 | LS-10-D | 515x330x70 mm | Supplied with: 10 padlocks (cod. 761108), 3 lockout hasps<br>(cod. 764101) and 25 labels (cod. 765103) |