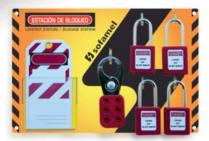

## LOCKOUT STATIONS FIRST AID, PREVENTION AND SIGNALIZATION

Panel made of ABS. Door made of high-resistance polycarbonate. Used for organising daily use of padlocks and labels.

NEW

LS-4

LS-10

## Mod. LS-4

Lockout station

**B**sofamel

| Code   | Ref.   | Dimensions    | Capacity                                                                                              |
|--------|--------|---------------|-------------------------------------------------------------------------------------------------------|
| 765101 | LS-4   | 330x230x67 mm | Supplied without products                                                                             |
| 765111 | LS-4-D | 330x230x67 mm | Supplied with: 4 padlocks (cod. 761108), 2 lockout hasps<br>(cod. 764101) and 25 labels (cod. 765103) |