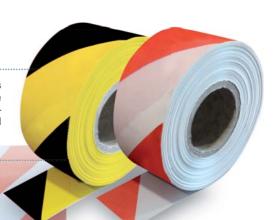

## Beacon tapes

Tapes for other uses in work areas. Ideal for areas where access cannot be prevented and there is a specific work area to tape off. These tapes are not a substitute for work area cordons. Made from polyethylene laminate 80 mm wide and printed on both sides in yellow/black and white/red colour strips.

# Mod. ST-63

#### Beacon tapes

Red and white polyethylene beacon tape. 250 m rolls and 8 cm wide.

| Code   | Ref.  | Color         |
|--------|-------|---------------|
| 740160 | ST-63 | Red and White |

## Mod. ST-64

#### Beacon tapes

Black and yellow polyethylene beacon tape. 250 m rolls and 8 cm wide.

|        | nei.  | 00101            |
|--------|-------|------------------|
| 740170 | ST-64 | Black and yellow |