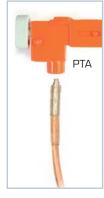

  1 insulated PTA neutral clamp.
- 1 MPUCN neutral clamp.
- 1 insulated pole for placing blades.
- 1 TT-38A earthing lathe.
- 1 metal case for storage and transport.

| Code   | Ref.    |
|--------|---------|
| 659160 | ECBT-ID |