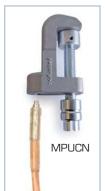

  1 insulated PTA neutral clamp.
- 1 MPUCN neutral clamp.
- 1 insulated pole for placing blades.
- 1 TT-38A earthing lathe.
- 1 metal case for storage and transport.

| Code   | Ref.    |
|--------|---------|
| 659160 | ECBT-ID |