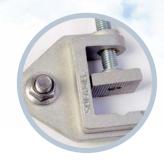

  1 insulated PTA neutral clamp.
- 1 MPUCN neutral clamp.
- 1 insulated pole for placing blades.
- 1 TT-38A earthing lathe.
- 1 metal case for storage and transport.

| Code   | Ref.    |
|--------|---------|
| 659160 | ECBT-ID |