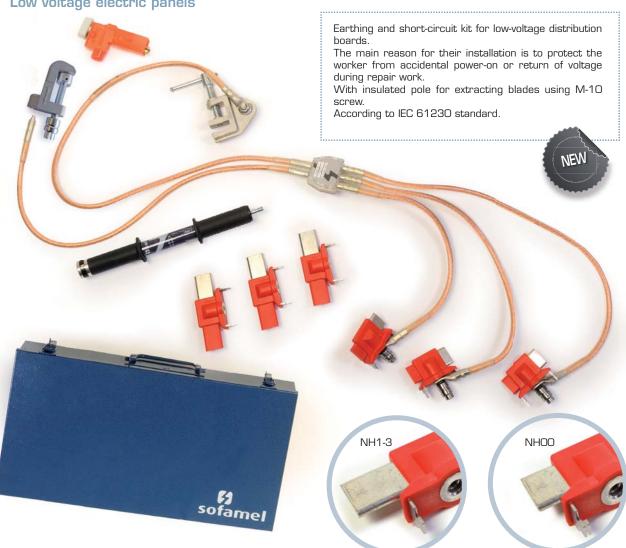

## Mod. ECBT-ID

Low voltage electric panels

## Composed of:

- 3 disconnecting and earthing NHOO blades.
- 3 disconnecting and earthing NH1-3 blades.
- 3 copper PVC-insulated cables 25 mm² section for short circuit of phases (0.45 - 0.60 - 0.85 m), connected to a branch-joint connector (2/3) from which runs a 1 m copper PVC-insulated cables 25 mm<sup>2</sup> section for earthing and 0,75 m copper PVC-insulated cables 25 mm² section for neutral.

  1 insulated PTA neutral clamp.
- 1 MPUCN neutral clamp.
- 1 insulated pole for placing blades.
- 1 TT-38A earthing lathe.
- 1 metal case for storage and transport.

| Code   | Ref.    |
|--------|---------|
| 659160 | ECBT-ID |