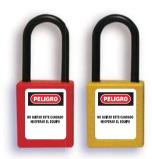

## Nylon shank padlocks

Padlocks for blocking off a single work area and/or area in discharge. Available in three different colours depending on their use.

## Mod. C/COM-38-SK

Composite security padlock

Body made of composite.

Non-conductive. Does not produce sparks. Dielectric test.

Appropriate for use in environments which entail inflammable or explosive risk. Blue, red and yellow colours.