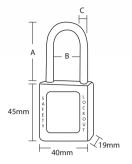

Dimensions: 40x45x19 mm

With same key for each padlock.

| Code   | Ref.           | Colors | А  | В  | С |  |
|--------|----------------|--------|----|----|---|--|
| 761112 | C/COM-38-SK RJ |        | 38 | 20 | 6 |  |
| 761114 | C/COM-38-SK AM |        | 38 | 20 | 6 |  |