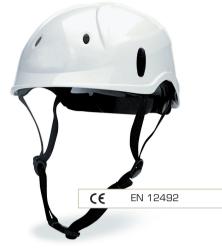

## 565 S/CABS-397

Safety helmet

Safety helmet for works involving heights manufactured from ABS with high-quality ultraviolet stabilization. Includes harness comprised of one interior PPE piece and one head band adjustable using sprocket. The stuffing in contact with the head includes pads to increase comfort. Working temperature: -10°C / +50°C Supplied in white colour with textile chin strap with 4 attachment points. According to EN 12492 standard. Other colours under request.