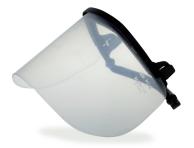

## 570 SP-182

Face shield for short circuit arc

Face shield that can be adjusted to mostly all kind of safety helmets without needing to modify its characteristics, but mod. S / CABS-397.

It is composed of a nylon adapter and a reclining visor. It repels molten metals, impacts at its highest level, liquid splashes, and the electric arc risk. It filters I.R. solar radiation. ATPV of serious viewer 6 cal/cm<sup>2</sup>.

According to EN 166 standard.

| Code   | Ref.             |
|--------|------------------|
| 570120 | SP-182           |
|        | <b>CC</b> EN 166 |