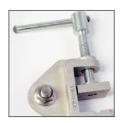

### **Product Features**

The MPUBTH clamps for low tension are ideal to be fixed on 0-35 mm plates, with screw tightening.

## Composed of

- 4 MPUBTH aluminium alloy clamps with screw tighten.
- 3 copper cables with PVC insulation of 35 mm2 section and 0,6 m long.
- 1 copper cable with PVC insulation of 25 mm2 section and 2 m long.
- 1 TT-38A milling earthing lathe.
- 1 insulated grip with polivalent head.
- 1 plastic case to store and transport the equipment.