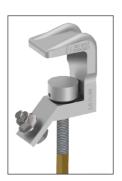

### **Product Features**

The MPUBTH clamps for low tension are ideal to be fixed on 0-35 mm plates, with screw tightening.

## Composed of

- 4 MPUBTH aluminium alloy clamps with screw tighten.
- 3 copper cables with PVC insulation of 35 mm2 section and 0,6 m long.
- 1 copper cable with PVC insulation of 25 mm2 section and 2 m long.
- 1 TT-38A milling earthing lathe.
- 1 insulated grip with polivalent head.
- 1 plastic case to store and transport the equipment.