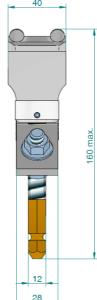

## Composed of

- 4 MPUBTH aluminium alloy clamps with screw tighten.
- 3 copper cables with PVC insulation of 35 mm2 section and 0,6 m long.
- 1 copper cable with PVC insulation of 25 mm2 section and 2 m long.
- 1 TT-38A milling earthing lathe.
- 1 insulated grip with polivalent head.
- 1 plastic case to store and transport the equipment.

### Certified

For the manufacture of this equipment is taken as a reference Standard **UNE-EN 61230**.

MPUBT/H

TT-38A

© 2017 Sofamel SLU Todos los derechos reservados.

Versión: R2-7.2 COM01

Las especificaciones están sujetas a cambios sin previo aviso.