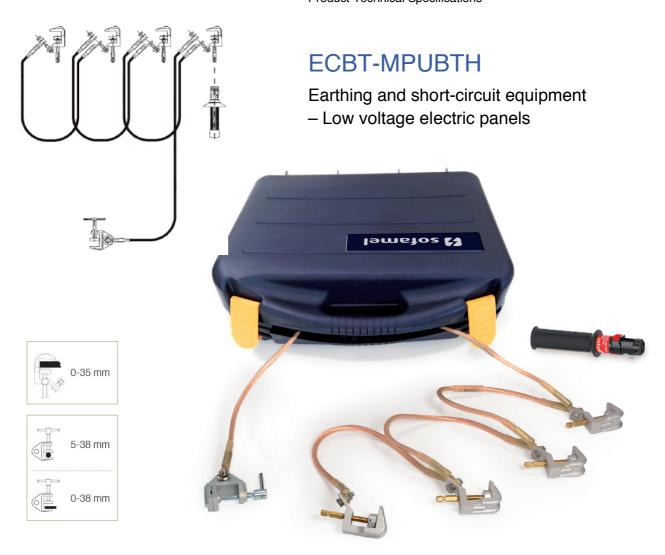

# **ECBT-MPUBTH**

# Earthing and short-circuit equipment – Low voltage electric panels

## Composed of

- 4 MPUBTH aluminium alloy clamps with screw tighten.
- 3 copper cables with PVC insulation of 35 mm2 section and 0,6 m long.
- 1 copper cable with PVC insulation of 25 mm2 section and 2 m long.
- 1 TT-38A milling earthing lathe.
- 1 insulated grip with polivalent head.
- 1 plastic case to store and transport the equipment.