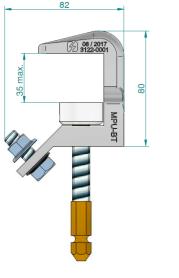

### **Product Features**

The MPUBTH clamps for low tension are ideal to be fixed on 0-35 mm plates, with screw tightening.

## Composed of

- 4 MPUBTH aluminium alloy clamps with screw tighten.
- 3 copper cables with PVC insulation of 35 mm2 section and 0,6 m long.
- 1 copper cable with PVC insulation of 25 mm2 section and 2 m long.
- 1 TT-38A milling earthing lathe.
- 1 insulated grip with polivalent head.
- 1 plastic case to store and transport the equipment.