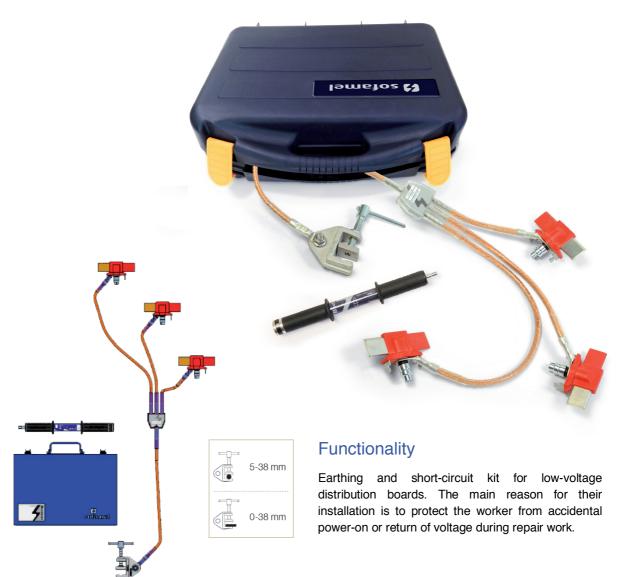

### **Product Features**

The NH1 blades are used to ground the electrical panels. These blades make the function of fuses, when connecting the two ends (conductive part and isolated part).

### Composed of

- 3 disconnecting and earthing NH1-3 blades.
- . 3 copper PVC-insulated cables 25 mm<sup>2</sup> section and 0.2 - 0.4 - 0.6 m for short circuit of phases.
- 1 copper PVC-insulated cables 25 mm<sup>2</sup> section and 0.5 m long for earthing.
- 1 insulated pole for placing blades.
- 1 TT-38A earthing lathe. .
- -1 plastic case for storage and transport.

#### Certified

According to the Standard IEC 61230.

NH1-3

TT-38A

Datos sujetos a cambios 2017, Mayo 2

© 2017 Sofamel SLU Todos los derechos reservados.

Versión: R2-7.2 COM01

Las especificaciones están sujetas a cambios sin previo aviso.