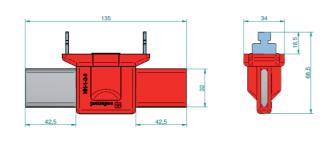

### **Product Features**

The NH1 blades are used to ground the electrical panels. These blades make the function of fuses, when connecting the two ends (conductive part and isolated part).

### Composed of

- 3 disconnecting and earthing NH1-3 blades.
- . 3 copper PVC-insulated cables 25 mm<sup>2</sup> section and 0.2 - 0.4 - 0.6 m for short circuit of phases.
- 1 copper PVC-insulated cables 25 mm<sup>2</sup> section and 0.5 m long for earthing.
- 1 insulated pole for placing blades.
- 1 TT-38A earthing lathe. .
- -1 plastic case for storage and transport.