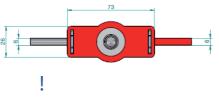

### Composed of

- 3 disconnecting and earthing NH1-3 blades.
- . 3 copper PVC-insulated cables 25 mm<sup>2</sup> section and 0.2 - 0.4 - 0.6 m for short circuit of phases.
- 1 copper PVC-insulated cables 25 mm<sup>2</sup> section and 0.5 m long for earthing.
- 1 insulated pole for placing blades.
- 1 TT-38A earthing lathe. .
- -1 plastic case for storage and transport.