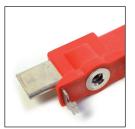

## Low voltage electric panels

SAFETY CATALOGUE

NH1-3 Disconnecting and earthing blade

TT-38A Earthing lathe

## Composed of:

3 disconnecting and earthing NH1-3 blades.

- 3 copper PVC-insulated cables 25 mm<sup>2</sup> section and 0.2 0.4 0.6 m for short circuit of phases.
- 1 copper PVC-insulated cables 25 mm<sup>2</sup> section and 0.5 m long for earthing.
- 1 branch-joint connector (4 cables).
- 1 insulated pole for placing blades.
- 1 TT-38A earthing lathe.