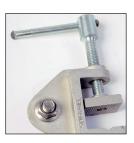

## Low voltage electric panels

SAFETY CATALOGUE

NH1-3 Disconnecting and earthing blade

TT-38A Earthing lathe

## Composed of:

3 disconnecting and earthing NH1-3 blades.

- 3 copper PVC-insulated cables 25 mm<sup>2</sup> section and 0.2 0.4 0.6 m for short circuit of phases.
- 1 copper PVC-insulated cables 25 mm<sup>2</sup> section and 0.5 m long for earthing.
- 1 branch-joint connector (4 cables).
- 1 insulated pole for placing blades.
- 1 TT-38A earthing lathe.