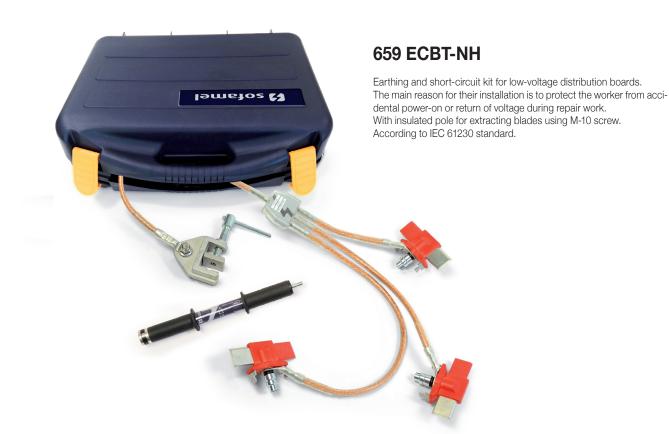

## Earthing & Short Circuit Protection Equipment

## Low voltage electric panels

SAFETY CATALOGUE

NH1-3 Disconnecting and earthing blade

TT-38A Earthing lathe

## Composed of:

3 disconnecting and earthing NH1-3 blades.

- 3 copper PVC-insulated cables 25 mm<sup>2</sup> section and 0.2 0.4 0.6 m for short circuit of phases.
- 1 copper PVC-insulated cables 25 mm<sup>2</sup> section and 0.5 m long for earthing.
- 1 branch-joint connector (4 cables).
- 1 insulated pole for placing blades.
- 1 TT-38A earthing lathe.

÷.

1 plastic case for storage and transport.

| Code   | Ref.    | Short circuit current<br>Max. ICC |
|--------|---------|-----------------------------------|
| 659130 | ECBT-NH | 6.9 KA/1s                         |