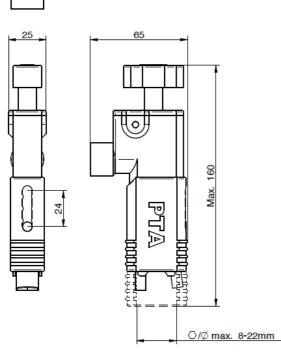

## **Product Features**

The isolated PTA clamps are used to ground the electrical panels. These clamps can cover an opening distance of between 8 and 22mm, hexagonal and cylindrical sections.

## Composed of

- •! 3 insulated PTA earth clamps.
- •! 3 copper PVC-insulated cables 25 mm<sup>2</sup> section and 0.4 m long for short circuit of phases.
- 1 cooper PVC-insulated cables 25 mm<sup>2</sup> section and 1 m long for earthing.
- •! 1 branch-joint connector (4 cables).
- •! 1 TT-38A earthing lathe.
- •! 1 plastic case for storage and transport.