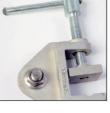

## **Product Features**

The isolated PTA clamps are used to ground the electrical panels. These clamps can cover an opening distance of between 8 and 22mm, hexagonal and cylindrical sections.

## Composed of

- •! 3 insulated PTA earth clamps.
- •! 3 copper PVC-insulated cables 25 mm<sup>2</sup> section and 0.4 m long for short circuit of phases.
- 1 cooper PVC-insulated cables 25 mm<sup>2</sup> section and 1 m long for earthing.
- •! 1 branch-joint connector (4 cables).
- •! 1 TT-38A earthing lathe.
- •! 1 plastic case for storage and transport.