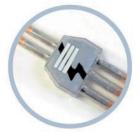

## Composed of

- 4 insulated PTA earth clamps and the neutral.
- 3 copper PVC-insulated cables 25 mm² section and 1,2 m long for short circuit of phases.
- 1 copper cables 25 mm<sup>2</sup> section and 1,5 m long for the neutral's earthing.
- 1 PVC-insulated cable 25 mm² section and 2 m long for earthing.
- 1 branch-joint connector (5 cables).
- 1 TT-38A earthing lathe.
- 1 plastic case for storage and transport.