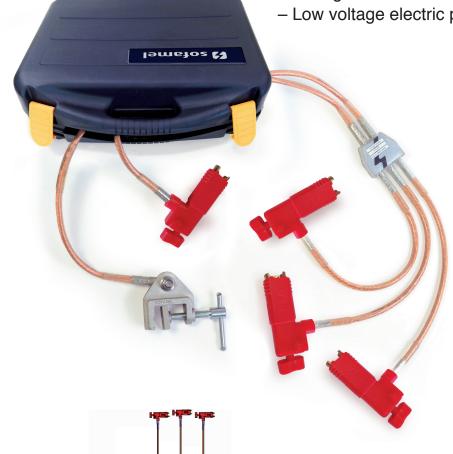

# **Functionality**

Earthing and short-circuit kit for low-voltage distribution boards. The main reason for their installation is to protect the worker from accidental power-on or return of voltage during repair work.

### **Product Features**

The isolated PTA clamps are used to ground the electrical panels. These clamps can cover an opening distance of between 8 and 22 mm, hexagonal and cylindrical sections.

## Composed of

- 4 insulated PTA earth clamps and the neutral.
- 3 copper PVC-insulated cables 25 mm² section and 1,2 m long for short circuit of phases.
- 1 copper cables 25 mm<sup>2</sup> section and 1,5 m long for the neutral's earthing.
- 1 PVC-insulated cable 25 mm² section and 2 m long for earthing.
- 1 branch-joint connector (5 cables).
- 1 TT-38A earthing lathe.
- 1 plastic case for storage and transport.