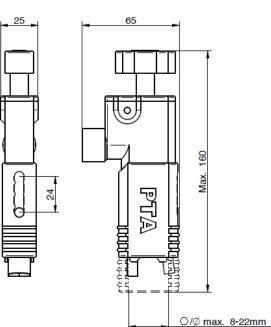

### **Product Features**

The isolated PTA clamps are used to ground the electrical panels. These clamps can cover an opening distance of between 8 and 22 mm, hexagonal and cylindrical sections.

## Composed of

- 4 insulated PTA earth clamps and the neutral.
- 3 copper PVC-insulated cables 25 mm² section and 1,2 m long for short circuit of phases.
- 1 copper cables 25 mm<sup>2</sup> section and 1,5 m long for the neutral's earthing.
- 1 PVC-insulated cable 25 mm² section and 2 m long for earthing.
- 1 branch-joint connector (5 cables).
- 1 TT-38A earthing lathe.
- 1 plastic case for storage and transport.