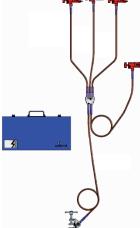

# **Functionality**

Earthing and short-circuit kit for low-voltage distribution boards. The main reason for their installation is to protect the worker from accidental power-on or return of voltage during repair work.

## Composed of

- 4 insulated PTA earth clamps and the neutral.
- 3 copper PVC-insulated cables 25 mm² section and 1,2 m long for short circuit of phases.
- 1 copper cables 25 mm<sup>2</sup> section and 1,5 m long for the neutral's earthing.
- 1 PVC-insulated cable 25 mm² section and 2 m long for earthing.
- 1 branch-joint connector (5 cables).
- 1 TT-38A earthing lathe.
- 1 plastic case for storage and transport.