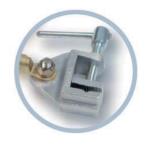

### **Product Features**

The isolated PTA clamps are used to ground the electrical panels. These clamps can cover an opening distance of between 8 and 22 mm, hexagonal and cylindrical sections.