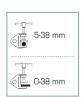

### **Product Features**

The isolated PTA clamps are used to ground the electrical panels. These clamps can cover an opening distance of between 8 and 22 mm, hexagonal and cylindrical sections.