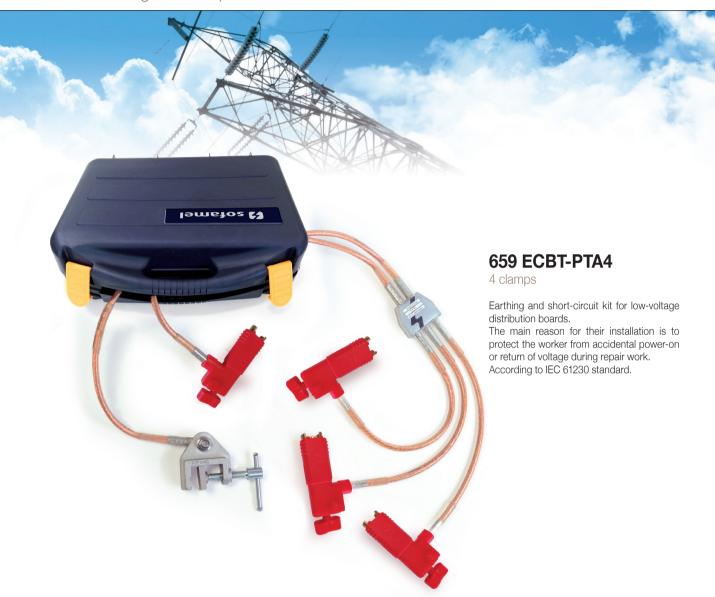

## Earthing & Short Circuit Protection Equipment Safety

Low voltage electric panels

SAFETY CATALOGUE

**PTA**Insulated earth clamp

TT-38A Earthing lathe

## Composed of:

- 4 insulated PTA earth clamps and the neutral.
- 3 copper PVC-insulated cables 25 mm<sup>2</sup> section and 1.2 m long for short circuit of phases
- 1 copper cables 25 mm<sup>2</sup> section and 1.5 m long for the neutral's earthing.
- 1 PVC-insulated cable 25 mm<sup>2</sup> section and 2 m long for earthing.
- 1 branch-joint connector (5 cables).
- 1 TT-38A earthing lathe.
- 1 plastic case for storage and transport.

| Code   | Ref.      | Short circuit current Max. ICC |
|--------|-----------|--------------------------------|
| 659150 | ECBT-PTA4 | 6.9 KA/1s                      |