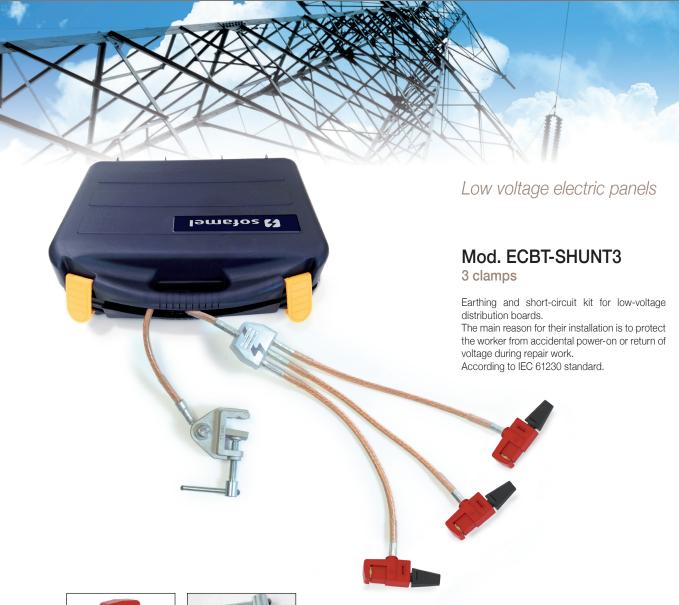

## Low Voltage Electric Panels

Earthing and Short - Circuit Equipment

SAFETY CATALOGUE

SHUNT SHCD and SHUNT SHPL Insulated earth clamps

TT-38A
Earthing lathe

## Composed of:

- 3 insulated SHUNT clamps for short circuit of the phases.
- 3 copper PVC-insulated cables 25 mm<sup>2</sup> section and 0,4 m long for short circuit of phases
- 1 cooper PVC-insulated cables 25 mm<sup>2</sup> section and 1 m long for earthing.
- 1 branch-joint connector (4 cables).
- 1 TT-38A earthing lathe.
- 1 plastic case for storage and transport.

| Code   | Ref.       |           |   |   | Maximum current of work |
|--------|------------|-----------|---|---|-------------------------|
| 659040 | ECBT-SHCD3 | Bare wire | • |   | 200 A                   |
| 659045 | ECBT-SHPL3 | Platen    |   | • |                         |