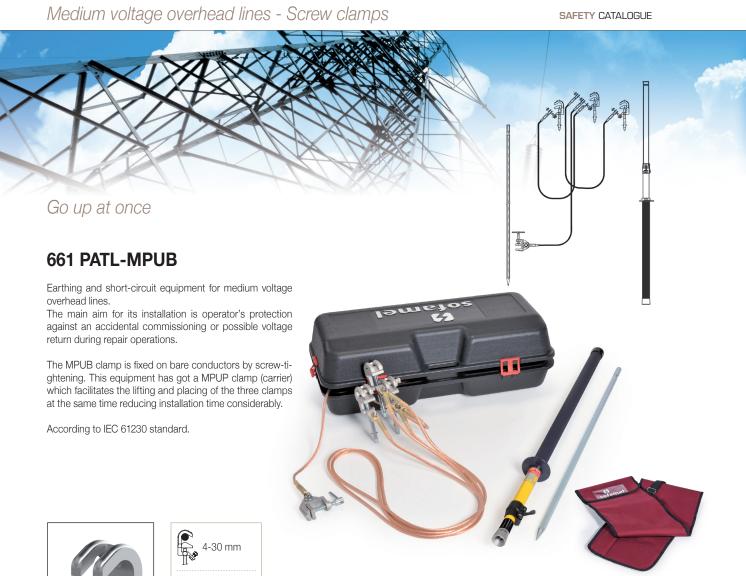

- 2 MPUB aluminium alloy clamps with screw tighten for cylindrical conductors with diameter between 4 and 30 mm.
- I MPUP aluminium alloy clamp (carrier) with screw tighten for cylindrical conductors with diameter between 4 and 30 mm.
- 2 copper cables with PVC insulation of 16/25/35 mm<sup>2</sup> section depending on model and 2.5 m long.
- 1 copper cable with PVC insulation of 16/16/25 mm<sup>2</sup> section depending on model and 15 m long.
- 1 TT-38A milling earthing lathe.
- 1 earthing rod.
- 1 telescopic pole (1.10 m folded and 2 m extended).
- 1 plastic case to store and transport the equipment.
- 1 bag to store and transport the pole and the earthing rod.