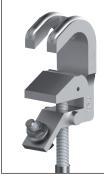

- 2 MPUB aluminium alloy clamps with screw tighten for cylindrical conductors with diameter between 4 and 30 mm.
- I MPUP aluminium alloy clamp (carrier) with screw tighten for cylindrical conductors with diameter between 4 and 30 mm.
- 2 copper cables with PVC insulation of 16/25/35 mm<sup>2</sup> section depending on model and 2.5 m long.
- 1 copper cable with PVC insulation of 16/16/25 mm<sup>2</sup> section depending on model and 15 m long.
- 1 TT-38A milling earthing lathe.
- 1 earthing rod.
- 1 telescopic pole (1.10 m folded and 2 m extended).
- 1 plastic case to store and transport the equipment.
- 1 bag to store and transport the pole and the earthing rod.