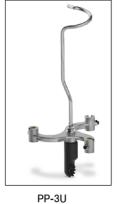

### **Product Features**

The PCA25 clamp is fixed on bare conductors by pressure and can be removed by an operation hook. The three clamps can be placed at the same time thanks to the dispenser head facilitating operator's work. The new PCA-25 clamp grants an easy and secure installation.