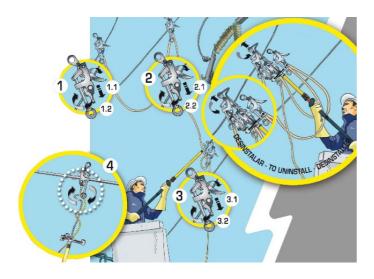

### **Product Features**

The PCA25 clamp is fixed on bare conductors by pressure and can be removed by an operation hook. The three clamps can be placed at the same time thanks to the dispenser head facilitating operator's work. The new PCA-25 clamp grants an easy and secure installation.