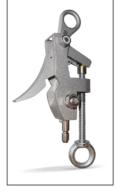

## Composed of

- 3 PCA-25 aluminium alloy clamps with automatic activation fastening and final mechanical fixing for cylindrical conductors with diameter between 6 and 25 mm.
- 1 dispenser head with hook with M-10 thread.
- 2 copper cables with PVC insulation of 16/25/35 mm<sup>2</sup> section depending on model and 2,5 m long.
- 1 copper cable with PVC insulation of 16/25 mm<sup>2</sup> section depending on model and 15 m long.
- 1 metallic coil to store the 15 m of earthing cable.
- 1 earthing rod.
- 1 telescopic pole (1,15 m folded and 2 m extended).
- 1 plastic case to store and transport the equipment.
- 1 bag to store and transport the pole and the earthing rod.