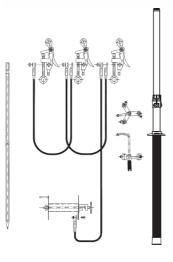

### **Product Features**

The PCA25 clamp is fixed on bare conductors by pressure and can be removed by an operation hook. The three clamps can be placed at the same time thanks to the dispenser head facilitating operator's work. The new PCA-25 clamp grants an easy and secure installation.

## Composed of

- 3 PCA-25 aluminium alloy clamps with automatic activation fastening and final mechanical fixing for cylindrical conductors with diameter between 6 and 25 mm.
- 1 dispenser head with hook with M-10 thread.
- 2 copper cables with PVC insulation of 16/25/35 mm<sup>2</sup> section depending on model and 2,5 m long.
- 1 copper cable with PVC insulation of 16/25 mm<sup>2</sup> section depending on model and 15 m long.
- 1 metallic coil to store the 15 m of earthing cable.
- 1 earthing rod.
- 1 telescopic pole (1,15 m folded and 2 m extended).
- 1 plastic case to store and transport the equipment.
- 1 bag to store and transport the pole and the earthing rod.