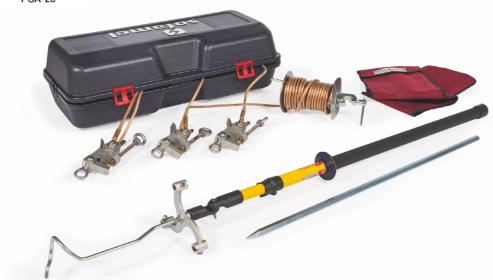

## Composed of

- 3 PCA-25 aluminium alloy clamps with automatic activation fastening and final mechanical fixing for cylindrical conductors with diameter between 6 and 25 mm.
- 1 dispenser head with hook with M-10 thread.
- 2 copper cables with PVC insulation of 16/25/35 mm<sup>2</sup> section depending on model and 2,5 m long.
- 1 copper cable with PVC insulation of 16/25 mm<sup>2</sup> section depending on model and 15 m long.
- 1 metallic coil to store the 15 m of earthing cable.
- 1 earthing rod.
- 1 telescopic pole (1,15 m folded and 2 m extended).
- 1 plastic case to store and transport the equipment.
- 1 bag to store and transport the pole and the earthing rod.