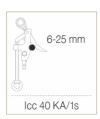

## Earthing and short-circuit equipment – Medium voltage overhead lines

| MODEL | MAX. ICC |
|-------|----------|
|-------|----------|

| PATL-PCA25/1616 | 4,0 KA/1s |
|-----------------|-----------|
| PATL-PCA25/2516 | 6,9 KA/1s |
| PATL-PCA25/3525 | 9,0 KA/1s |

## Composed of

- 3 PCA-25 aluminium alloy clamps with automatic activation fastening and final mechanical fixing for cylindrical conductors with diameter between 6 and 25 mm.
- 1 dispenser head with hook with M-10 thread.
- 2 copper cables with PVC insulation of 16/25/35 mm<sup>2</sup> section depending on model and 2,5 m long.
- 1 copper cable with PVC insulation of 16/25 mm<sup>2</sup> section depending on model and 15 m long.
- 1 metallic coil to store the 15 m of earthing cable.
- 1 earthing rod.
- 1 telescopic pole (1,15 m folded and 2 m extended).
- 1 plastic case to store and transport the equipment.
- 1 bag to store and transport the pole and the earthing rod.