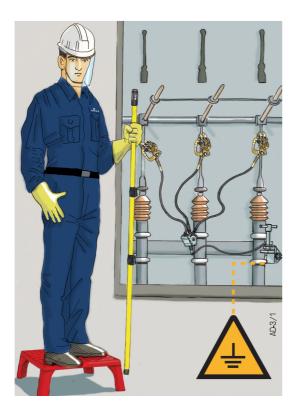

# Functionality

Earthing and short-circuit equipment for medium voltage substations. The main aim for its installation is operator's protection against an accidental commissioning or possible voltage return during repair operations.