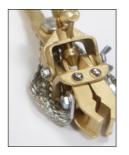

### **Product Features**

The 5014H clamp is perfect for difficult access areas. The clamp can be adjusted depending on the required inclination thanks to its multi-directional head system.

### Composed of

- 3 5014H aluminium alloy clamps with screw tighten and Hexagonal-12 fixing for cylindrical conductors with diameter between 5 and 25 mm.
- 3 copper cables with PVC insulation of 25/35/50 mm2 section depending on model and 0,75 m long.
- 1 copper cable with PVC insulation of 25/35/50 mm2 section depending on model and 2 m long.
- 1 insulated trifurcating connector.
- 1 TT-38A milling earthing lathe.
- 1 telescopic pole 1,5 m with three sections.
- 1 plastic case to store and transport the equipment.