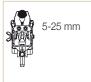

### Composed of

- 3 5014H aluminium alloy clamps with screw tighten and Hexagonal-12 fixing for cylindrical conductors with diameter between 5 and 25 mm.
- 3 copper cables with PVC insulation of 25/35/50 mm2 section depending on model and 0,75 m long.
- 1 copper cable with PVC insulation of 25/35/50 mm2 section depending on model and 2 m long.
- 1 insulated trifurcating connector.
- 1 TT-38A milling earthing lathe.
- 1 telescopic pole 1,5 m with three sections.
- 1 plastic case to store and transport the equipment.