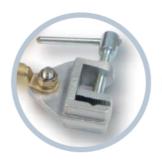

### **Product Features**

The 5014H clamp is perfect for difficult access areas. The clamp can be adjusted depending on the required inclination thanks to its multi-directional head system.

### Composed of

- 3 5014H aluminium alloy clamps with screw tighten and Hexagonal-12 fixing for cylindrical conductors with diameter between 5 and 25 mm.
- 3 copper cables with PVC insulation of 25/35/50 mm2 section depending on model and 0,75 m long.
- 1 copper cable with PVC insulation of 25/35/50 mm2 section depending on model and 2 m long.
- 1 insulated trifurcating connector.
- 1 TT-38A milling earthing lathe.
- 1 telescopic pole 1,5 m with three sections.
- 1 plastic case to store and transport the equipment.