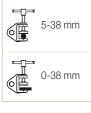

### Composed of

- 3 5014H aluminium alloy clamps with screw tighten and Hexagonal-12 fixing for cylindrical conductors with diameter between 5 and 25 mm.
- 3 copper cables with PVC insulation of 25/35/50 mm2 section depending on model and 0,75 m long.
- 1 copper cable with PVC insulation of 25/35/50 mm2 section depending on model and 2 m long.
- 1 insulated trifurcating connector.
- 1 TT-38A milling earthing lathe.
- 1 telescopic pole 1,5 m with three sections.
- 1 plastic case to store and transport the equipment.