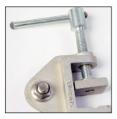

### Composed of

- 3 5014H aluminium alloy clamps with screw tighten and Hexagonal-12 fixing for cylindrical conductors with diameter between 5 and 25 mm.
- 3 copper cables with PVC insulation of 25/35/50 mm2 section depending on model and 0,75 m long.
- 1 copper cable with PVC insulation of 25/35/50 mm2 section depending on model and 2 m long.
- 1 insulated trifurcating connector.
- 1 TT-38A milling earthing lathe.
- 1 telescopic pole 1,5 m with three sections.
- 1 plastic case to store and transport the equipment.