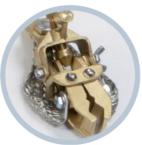

### **Product Features**

The 5014H clamp is perfect for difficult access areas. The clamp can be adjusted depending on the required inclination thanks to its multi-directional head system.

### Composed of

- 3 5014H aluminium alloy clamps with screw tighten and Hexagonal-12 fixing for cylindrical conductors with diameter between 5 and 25 mm.
- 3 copper cables with PVC insulation of 25/35/50 mm2 section depending on model and 0,75 m long.
- 1 copper cable with PVC insulation of 25/35/50 mm2 section depending on model and 2 m long.
- 1 insulated trifurcating connector.
- 1 TT-38A milling earthing lathe.
- 1 telescopic pole 1,5 m with three sections.
- 1 plastic case to store and transport the equipment.