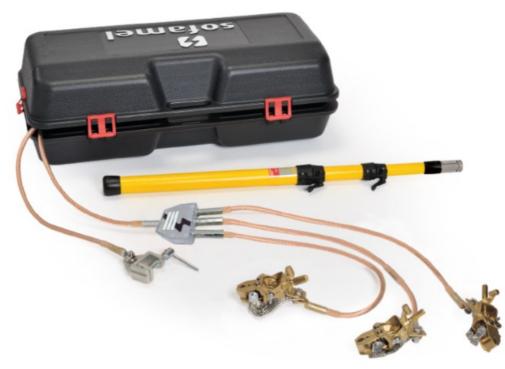

### Composed of

- 3 5014H aluminium alloy clamps with screw tighten and Hexagonal-12 fixing for cylindrical conductors with diameter between 5 and 25 mm.
- 3 copper cables with PVC insulation of 25/35/50 mm2 section depending on model and 0,75 m long.
- 1 copper cable with PVC insulation of 25/35/50 mm2 section depending on model and 2 m long.
- 1 insulated trifurcating connector.
- 1 TT-38A milling earthing lathe.
- 1 telescopic pole 1,5 m with three sections.
- 1 plastic case to store and transport the equipment.