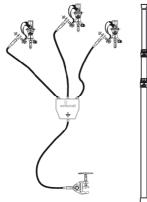

# Functionality

Earthing and short-circuit equipment for medium voltage substations. The main aim for its installation is operator's protection against an accidental commissioning or possible voltage return during repair operations.

### Composed of

- 3 5014H aluminium alloy clamps with screw tighten and Hexagonal-12 fixing for cylindrical conductors with diameter between 5 and 25 mm.
- 3 copper cables with PVC insulation of 25/35/50 mm2 section depending on model and 0,75 m long.
- 1 copper cable with PVC insulation of 25/35/50 mm2 section depending on model and 2 m long.
- 1 insulated trifurcating connector.
- 1 TT-38A milling earthing lathe.
- 1 telescopic pole 1,5 m with three sections.
- 1 plastic case to store and transport the equipment.