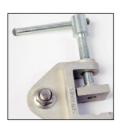

#### **Product Features**

The MPU clamp is fixed on bare cylindrical conductors, flat bars, bending bus-bars or fixing points by screw tightening.

## Composed of

- MPU aluminium alloy clamps with screw tighten and Bayonet (MPUB) or Hexagonal-12 (MPUH) fixing for cylindrical conductors with diameter between 4 and 30 mm, flat bars max. 45 mm, bending bus-bars max. 45 mm and fixing points between 20 and 25 mm.
- 3 copper cables with PVC insulation of 25/35/50 mm2 section depending on model and 0,75 m long.
- 1 copper cable with PVC insulation of 25/35/50 mm2 section depending on model and 2 m long.
- 1 insulated trifurcating connector.
- 1 TT-38A milling earthing lathe.
- 1 telescopic pole 1,5 m with three sections.
- 1 plastic case to store and transport the equipment.