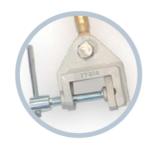

#### **Product Features**

The MPU clamp is fixed on bare cylindrical conductors, flat bars, bending bus-bars or fixing points by screw tightening.

## Composed of

- MPU aluminium alloy clamps with screw tighten and Bayonet (MPUB) or Hexagonal-12 (MPUH) fixing for cylindrical conductors with diameter between 4 and 30 mm, flat bars max. 45 mm, bending bus-bars max. 45 mm and fixing points between 20 and 25 mm.
- 3 copper cables with PVC insulation of 25/35/50 mm2 section depending on model and 0,75 m long.
- 1 copper cable with PVC insulation of 25/35/50 mm2 section depending on model and 2 m long.
- 1 insulated trifurcating connector.
- 1 TT-38A milling earthing lathe.
- 1 telescopic pole 1,5 m with three sections.
- 1 plastic case to store and transport the equipment.