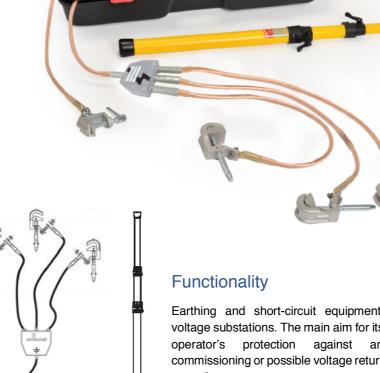

# PATC-MPU

Earthing and short-circuit equipment - Medium voltage substations

TT-38A

Earthing and short-circuit equipment for medium voltage substations. The main aim for its installation is operator's protection against an accidental commissioning or possible voltage return during repair operations.

## Composed of

- MPU aluminium alloy clamps with screw tighten and Bayonet (MPUB) or Hexagonal-12 (MPUH) fixing for cylindrical conductors with diameter between 4 and 30 mm, flat bars max. 45 mm, bending bus-bars max. 45 mm and fixing points between 20 and 25 mm.
- 3 copper cables with PVC insulation of 25/35/50 mm2 section depending on model and 0,75 m long.
- 1 copper cable with PVC insulation of 25/35/50 mm2 section depending on model and 2 m long.
- 1 insulated trifurcating connector.
- 1 TT-38A milling earthing lathe.
- 1 telescopic pole 1,5 m with three sections.
- 1 plastic case to store and transport the equipment.