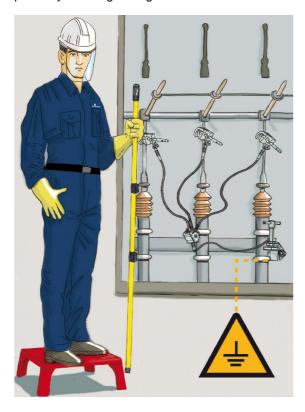

# PATC-MPU

Earthing and short-circuit equipment - Medium voltage substations

TT-38A

Earthing and short-circuit equipment for medium voltage substations. The main aim for its installation is operator's protection against an accidental commissioning or possible voltage return during repair operations.

#### **Product Features**

The MPU clamp is fixed on bare cylindrical conductors, flat bars, bending bus-bars or fixing points by screw tightening.