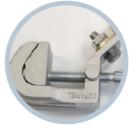

#### **Product Features**

The MPU clamp is fixed on bare cylindrical conductors, flat bars, bending bus-bars or fixing points by screw tightening.

## Composed of

- MPU aluminium alloy clamps with screw tighten and Bayonet (MPUB) or Hexagonal-12 (MPUH) fixing for cylindrical conductors with diameter between 4 and 30 mm, flat bars max. 45 mm, bending bus-bars max. 45 mm and fixing points between 20 and 25 mm.
- 3 copper cables with PVC insulation of 25/35/50 mm2 section depending on model and 0,75 m long.
- 1 copper cable with PVC insulation of 25/35/50 mm2 section depending on model and 2 m long.
- 1 insulated trifurcating connector.
- 1 TT-38A milling earthing lathe.
- 1 telescopic pole 1,5 m with three sections.
- 1 plastic case to store and transport the equipment.