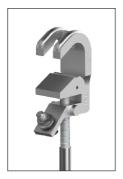

#### **Product Features**

The MPU clamp is fixed on bare cylindrical conductors, flat bars, bending bus-bars or fixing points by screw tightening.

## Composed of

- MPU aluminium alloy clamps with screw tighten and Bayonet (MPUB) or Hexagonal-12 (MPUH) fixing for cylindrical conductors with diameter between 4 and 30 mm, flat bars max. 45 mm, bending bus-bars max. 45 mm and fixing points between 20 and 25 mm.
- 3 copper cables with PVC insulation of 25/35/50 mm2 section depending on model and 0,75 m long.
- 1 copper cable with PVC insulation of 25/35/50 mm2 section depending on model and 2 m long.
- 1 insulated trifurcating connector.
- 1 TT-38A milling earthing lathe.
- 1 telescopic pole 1,5 m with three sections.
- 1 plastic case to store and transport the equipment.