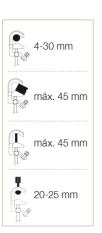

## Composed of

- MPU aluminium alloy clamps with screw tighten and Bayonet (MPUB) or Hexagonal-12 (MPUH) fixing for cylindrical conductors with diameter between 4 and 30 mm, flat bars max. 45 mm, bending bus-bars max. 45 mm and fixing points between 20 and 25 mm.
- 3 copper cables with PVC insulation of 25/35/50 mm2 section depending on model and 0,75 m long.
- 1 copper cable with PVC insulation of 25/35/50 mm2 section depending on model and 2 m long.
- 1 insulated trifurcating connector.
- 1 TT-38A milling earthing lathe.
- 1 telescopic pole 1,5 m with three sections.
- 1 plastic case to store and transport the equipment.