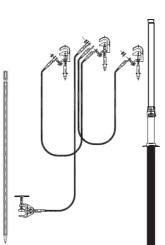

# **Functionality**

Earthing and short-circuit equipment for medium voltage overhead lines. The main aim for its installation is operator's protection against an accidental commissioning or possible voltage return during repair operations.

#### **Product Features**

The MPL clamp is fixed to the uncovered conductor by screw tightening. This equipment has a MPUP clamp (carrier) that facilitates the hoisting and positioning of the three clamps at the same time reducing considerably the installation time.

### Composed of

- 2 MPU aluminium alloy clamps with screw tighten for cylindrical conductors with diameter between between 5 and 45 mm, flat bars max. 45 mm, bending bus-bars max. 45 mm and fixing points, between 20 and 25 mm.
- 1 MPLP aluminium alloy clamp (carrier) with screw tighten for cylindrical conductors with diameter between 5 and 45 mm, flat bars max. 45 mm, depending on model, vending bus-bars max. 45 mm and fixing points between 20 and 25 mm.
- 2 copper cables with PVC insulation of 70 mm<sup>2</sup> section and 2,5 m long.
- 1 copper cable with PVC insulation of 70 mm<sup>2</sup> section and 15 m long.
- 1 TT-50 milling earthing lathe.
- 1 earthing rod.
- 1 telescopic pole (1,15 m folded and 2 m extended).
- 1 plastic case to store and transport the equipment.
- 1 bag to store and transport the pole and the earthing rod.