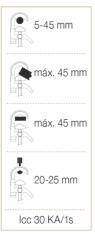

### Composed of

- 2 MPU aluminium alloy clamps with screw tighten for cylindrical conductors with diameter between between 5 and 45 mm, flat bars max. 45 mm, bending bus-bars max. 45 mm and fixing points, between 20 and 25 mm.
- 1 MPLP aluminium alloy clamp (carrier) with screw tighten for cylindrical conductors with diameter between 5 and 45 mm, flat bars max. 45 mm, depending on model, vending bus-bars max. 45 mm and fixing points between 20 and 25 mm.
- 2 copper cables with PVC insulation of 70 mm<sup>2</sup> section and 2,5 m long.
- 1 copper cable with PVC insulation of 70 mm<sup>2</sup> section and 15 m long.
- 1 TT-50 milling earthing lathe.
- 1 earthing rod.
- 1 telescopic pole (1,15 m folded and 2 m extended).
- 1 plastic case to store and transport the equipment.
- 1 bag to store and transport the pole and the earthing rod.