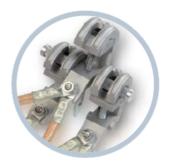

#### **Product Features**

The MPL clamp is fixed to the uncovered conductor by screw tightening. This equipment has a MPUP clamp (carrier) that facilitates the hoisting and positioning of the three clamps at the same time reducing considerably the installation time.

### Composed of

- 2 MPU aluminium alloy clamps with screw tighten for cylindrical conductors with diameter between between 5 and 45 mm, flat bars max. 45 mm, bending bus-bars max. 45 mm and fixing points, between 20 and 25 mm.
- 1 MPLP aluminium alloy clamp (carrier) with screw tighten for cylindrical conductors with diameter between 5 and 45 mm, flat bars max. 45 mm, depending on model, vending bus-bars max. 45 mm and fixing points between 20 and 25 mm.
- 2 copper cables with PVC insulation of 70 mm<sup>2</sup> section and 2,5 m long.
- 1 copper cable with PVC insulation of 70 mm<sup>2</sup> section and 15 m long.
- 1 TT-50 milling earthing lathe.
- 1 earthing rod.
- 1 telescopic pole (1,15 m folded and 2 m extended).
- 1 plastic case to store and transport the equipment.
- 1 bag to store and transport the pole and the earthing rod.