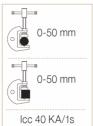

### Composed of

- 2 MPU aluminium alloy clamps with screw tighten for cylindrical conductors with diameter between between 5 and 45 mm, flat bars max. 45 mm, bending bus-bars max. 45 mm and fixing points, between 20 and 25 mm.
- 1 MPLP aluminium alloy clamp (carrier) with screw tighten for cylindrical conductors with diameter between 5 and 45 mm, flat bars max. 45 mm, depending on model, vending bus-bars max. 45 mm and fixing points between 20 and 25 mm.
- 2 copper cables with PVC insulation of 70 mm<sup>2</sup> section and 2,5 m long.
- 1 copper cable with PVC insulation of 70 mm<sup>2</sup> section and 15 m long.
- 1 TT-50 milling earthing lathe.
- 1 earthing rod.
- 1 telescopic pole (1,15 m folded and 2 m extended).
- 1 plastic case to store and transport the equipment.
- 1 bag to store and transport the pole and the earthing rod.