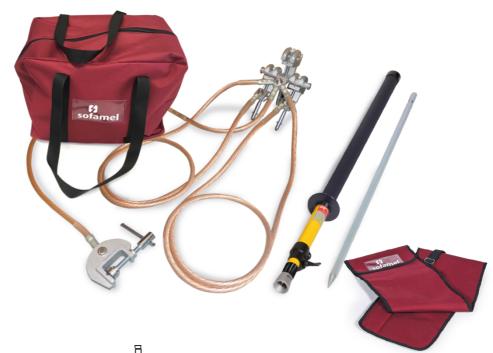

### Composed of

- 2 MPU aluminium alloy clamps with screw tighten for cylindrical conductors with diameter between between 5 and 45 mm, flat bars max. 45 mm, bending bus-bars max. 45 mm and fixing points, between 20 and 25 mm.
- 1 MPLP aluminium alloy clamp (carrier) with screw tighten for cylindrical conductors with diameter between 5 and 45 mm, flat bars max. 45 mm, depending on model, vending bus-bars max. 45 mm and fixing points between 20 and 25 mm.
- 2 copper cables with PVC insulation of 70 mm<sup>2</sup> section and 2,5 m long.
- 1 copper cable with PVC insulation of 70 mm<sup>2</sup> section and 15 m long.
- 1 TT-50 milling earthing lathe.
- 1 earthing rod.
- 1 telescopic pole (1,15 m folded and 2 m extended).
- 1 plastic case to store and transport the equipment.
- 1 bag to store and transport the pole and the earthing rod.