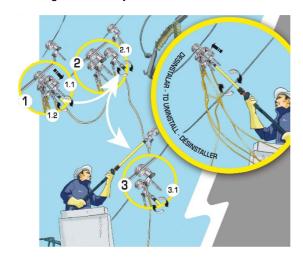

#### **Product Features**

The MPL clamp is fixed to the uncovered conductor by screw tightening. This equipment has a MPUP clamp (carrier) that facilitates the hoisting and positioning of the three clamps at the same time reducing considerably the installation time.