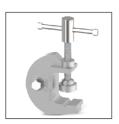

### Composed of

- 2 MPU aluminium alloy clamps with screw tighten for cylindrical conductors with diameter between between 5 and 45 mm, flat bars max. 45 mm, bending bus-bars max. 45 mm and fixing points, between 20 and 25 mm.
- 1 MPLP aluminium alloy clamp (carrier) with screw tighten for cylindrical conductors with diameter between 5 and 45 mm, flat bars max. 45 mm, depending on model, vending bus-bars max. 45 mm and fixing points between 20 and 25 mm.
- 2 copper cables with PVC insulation of 70 mm<sup>2</sup> section and 2,5 m long.
- 1 copper cable with PVC insulation of 70 mm<sup>2</sup> section and 15 m long.
- 1 TT-50 milling earthing lathe.
- 1 earthing rod.
- 1 telescopic pole (1,15 m folded and 2 m extended).
- 1 plastic case to store and transport the equipment.
- 1 bag to store and transport the pole and the earthing rod.