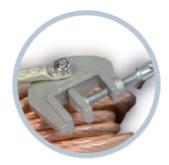

#### **Product Features**

The MPL clamp is fixed to the uncovered conductor by screw tightening. This equipment has a MPUP clamp (carrier) that facilitates the hoisting and positioning of the three clamps at the same time reducing considerably the installation time.

### Composed of

- 2 MPU aluminium alloy clamps with screw tighten for cylindrical conductors with diameter between between 5 and 45 mm, flat bars max. 45 mm, bending bus-bars max. 45 mm and fixing points, between 20 and 25 mm.
- 1 MPLP aluminium alloy clamp (carrier) with screw tighten for cylindrical conductors with diameter between 5 and 45 mm, flat bars max. 45 mm, depending on model, vending bus-bars max. 45 mm and fixing points between 20 and 25 mm.
- 2 copper cables with PVC insulation of 70 mm<sup>2</sup> section and 2,5 m long.
- 1 copper cable with PVC insulation of 70 mm<sup>2</sup> section and 15 m long.
- 1 TT-50 milling earthing lathe.
- 1 earthing rod.
- 1 telescopic pole (1,15 m folded and 2 m extended).
- 1 plastic case to store and transport the equipment.
- 1 bag to store and transport the pole and the earthing rod.