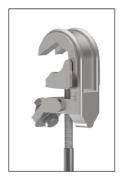

#### **Product Features**

The MPL clamp is fixed to the uncovered conductor by screw tightening. This equipment has a MPUP clamp (carrier) that facilitates the hoisting and positioning of the three clamps at the same time reducing considerably the installation time.

### Composed of

- 2 MPU aluminium alloy clamps with screw tighten for cylindrical conductors with diameter between between 5 and 45 mm, flat bars max. 45 mm, bending bus-bars max. 45 mm and fixing points, between 20 and 25 mm.
- 1 MPLP aluminium alloy clamp (carrier) with screw tighten for cylindrical conductors with diameter between 5 and 45 mm, flat bars max. 45 mm, depending on model, vending bus-bars max. 45 mm and fixing points between 20 and 25 mm.
- 2 copper cables with PVC insulation of 70 mm<sup>2</sup> section and 2,5 m long.
- 1 copper cable with PVC insulation of 70 mm<sup>2</sup> section and 15 m long.
- 1 TT-50 milling earthing lathe.
- 1 earthing rod.
- 1 telescopic pole (1,15 m folded and 2 m extended).
- 1 plastic case to store and transport the equipment.
- 1 bag to store and transport the pole and the earthing rod.