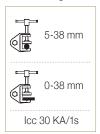

## Earthing & Short Circuit Protection Equipment

High voltage overhead lines

SÉCURITÉ CATALOGUE

**MPLE** High voltage clamp

max. 45 mm

max. 45 mm

20-25 mm

Icc 30 KA/1s

MPLP

High voltage clamp

TT-38L Earthing lathe

Composed of:

- 2 MPLE aluminium alloy clamps with screw tighten for cylindrical conductors with diameter between 5 and 45 mm.
- 1 MPLP aluminium alloy clamp (carrier) with screw tighten for cylindrical conductors with diameter between 5 and 45 mm.
- 2 copper cables with PVC insulation of 95 mm² section and 2.5 m long.
- 1 copper cable with PVC insulation of 95 mm<sup>2</sup> section and 5 m long.
- 3 TT-38L milling earthing lathe.
- 1 PEP-ECO clamp for post.
- 1 copper cables with PVC insulation of 95 mm² section and 13 m long.
- 1 earthing rod.
- 1 telescopic pole (1.10 m folded and 2 m extended).
- 1 bag to store and transport the equipment.
- 1 bag to store and transport the pole and the earthing rod.