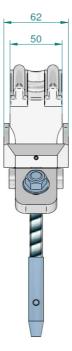

### **Product Features**

The MPL clamp is fixed to the uncovered conductor by screw tightening for cylindrical conductors, flat bars and flexible bus bars. This equipment has MPL clamps to facilitate the grounding of both overhead lines and substations.

### Composed of

- 3 MPL aluminium alloy clamps with screw tighten for cylindrical conductors with diameter between 5 and 45 mm, flat bars max. 45 mm, bending bus-bars max. 45 mm, and fixing points between 20 and 25 mm.
- 3 copper cables with PVC insulation. Section and length depending on model.
- 3 TT-50 milling earthing lathe.
- 3 nylon bags to store and transport the equipment.