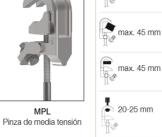

### Composed of

- 3 MPL aluminium alloy clamps with screw tighten for cylindrical conductors with diameter between 5 and 45 mm, flat bars max. 45 mm, bending bus-bars max. 45 mm, and fixing points between 20 and 25 mm.
- 3 copper cables with PVC insulation. Section and length depending on model.
- 3 TT-50 milling earthing lathe.
- 3 nylon bags to store and transport the equipment.