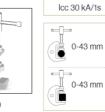

# PAT-MPL Earthing and short-circuit equipment – High voltage substations

| MODEL        | MAX. ICC   |
|--------------|------------|
| PATL-MPL/50  | 12,0 KA/1s |
| PATL-MPL/70  | 19,0 KA/1s |
| PATL-MPL/95  | 25,0 KA/1s |
| PATL-MPL/120 | 30,0 KA/1s |

### Composed of

- 3 MPL aluminium alloy clamps with screw tighten for cylindrical conductors with diameter between 5 and 45 mm, flat bars max. 45 mm, bending bus-bars max. 45 mm, and fixing points between 20 and 25 mm.
- 3 copper cables with PVC insulation. Section and length depending on model.
- 3 TT-50 milling earthing lathe.
- 3 nylon bags to store and transport the equipment.