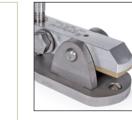

## Unipolar Earthing Equipment Earthing and Short - Circuit Equipment

SAFETY CATALOGUE

PC Medium voltage clamp

Max. 35 mm

Max. 35 mm Icc 19 KA/1s

Earth lathe

TTR

**TTSR** Earth lathe

| Code   | Ref.         | Short circuit current ICC Max. |
|--------|--------------|--------------------------------|
| 666120 | PATF-PC-TTR  | 12 KA/1s                       |
| 666130 | PATF-PC-TTSR |                                |