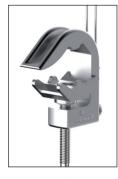

## Composed of:

- 1 PC aluminium alloy clamps with screw tighten for cylindrical conductors with diameter 35 max.
- 1 copper cables with PVC insulation of 50 mm<sup>2</sup> section and 7 m of length.
- 1 TTRS or TTR milling earthing lathe.
- 1 nylon bags to store and transport the equipment.