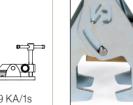

## Unipolar Earthing Equipment Earthing and Short - Circuit Equipment

SAFETY CATALOGUE

PC Medium voltage clamp

Max. 35 mm

Max. 35 mm Icc 19 KA/1s

Earth lathe

TTR

**TTSR** Earth lathe

## Composed of:

- 1 PC aluminium alloy clamps with screw tighten for cylindrical conductors with diameter 35 max.
- 1 copper cables with PVC insulation of 50 mm<sup>2</sup> section and 7 m of length.
- 1 TTRS or TTR milling earthing lathe.
- 1 nylon bags to store and transport the equipment.