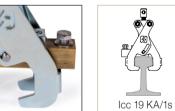

## Unipolar Earthing Equipment Earthing and Short - Circuit Equipment

SAFETY CATALOGUE

PC Medium voltage clamp

Max. 35 mm

Max. 35 mm Icc 19 KA/1s

Earth lathe

TTR

**TTSR** Earth lathe

## Composed of:

- 1 PC aluminium alloy clamps with screw tighten for cylindrical conductors with diameter 35 max.
- 1 copper cables with PVC insulation of 50 mm<sup>2</sup> section and 7 m of length.
- 1 TTRS or TTR milling earthing lathe.
- 1 nylon bags to store and transport the equipment.