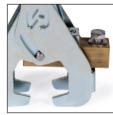

## Composed of:

- 1 PC aluminium alloy clamps with screw tighten for cylindrical conductors with diameter 35 max.
- 1 copper cables with PVC insulation of 50 mm<sup>2</sup> section and 7 m of length.
- 1 TTRS or TTR milling earthing lathe.
- 1 nylon bags to store and transport the equipment.