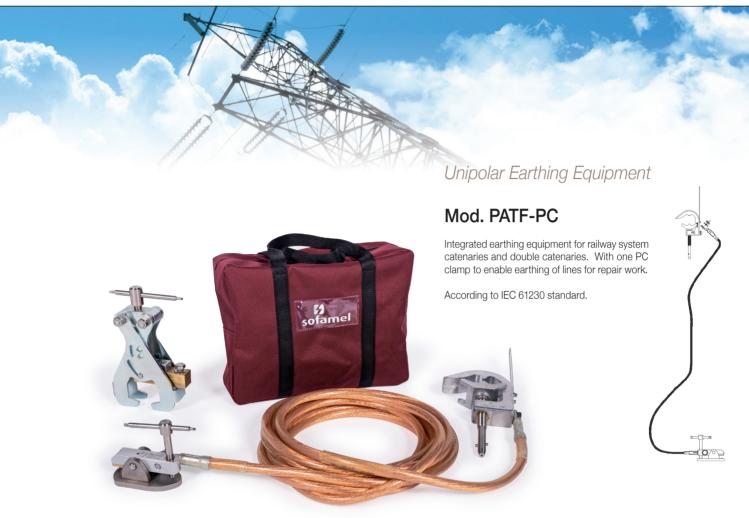

## Unipolar Earthing Equipment Earthing and Short - Circuit Equipment

SAFETY CATALOGUE

PC Medium voltage clamp

Max. 35 mm

Max. 35 mm Icc 19 KA/1s

Earth lathe

TTR

**TTSR** Earth lathe

## Composed of:

- 1 PC aluminium alloy clamps with screw tighten for cylindrical conductors with diameter 35 max.
- 1 copper cables with PVC insulation of 50 mm<sup>2</sup> section and 7 m of length.
- 1 TTRS or TTR milling earthing lathe.
- 1 nylon bags to store and transport the equipment.