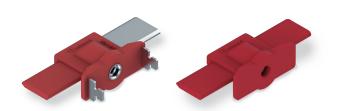

# 660 NH1-3

| Code   | Ref.    | Description    | Short circuit current<br>Max ICC |
|--------|---------|----------------|----------------------------------|
| 659187 | NH1-3   | Earthing       | 12 KA/1s                         |
| 659128 | NH1-3/A | Fully isolated |                                  |