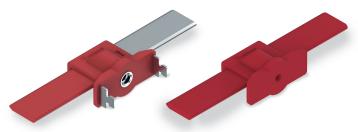

### 660 NH4

| Code   | Ref.  | Description    | Short circuit current<br>Max ICC |
|--------|-------|----------------|----------------------------------|
| 659188 | NH4   | Earthing       | 12 KA/1s                         |
| 659129 | NH4/A | Fully isolated |                                  |