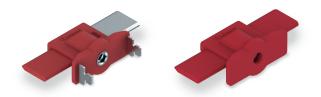

### 660 NH0

| Code   | Ref.  | Description    | Short circuit current<br>Max ICC |
|--------|-------|----------------|----------------------------------|
| 659186 | NH0   | Earthing       | 12 KA/1s                         |
| 659127 | NH0/A | Fully isolated |                                  |