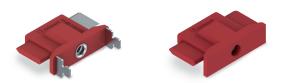

# 660 NH00 / NH000

| Code   | Ref.    | Description    | Short circuit current<br>Max ICC |
|--------|---------|----------------|----------------------------------|
| 659185 | NH000   | Earthing       | 12 KA/1s                         |
| 659126 | NH000/A | Fully isolated |                                  |