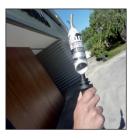

Indoor use through integrated insulating telescopic pole. Insulated pole according to RD 614/2001 standard. Outdoor use in dry condition only.

## 640 PEKE-5/36

- Rated voltage: from 5 to 36 kV
- Frequency: 50 / 60 Hz
- Insulating telescopic pole included
- Total extended length with voltage detector: 125.5 cm
- Total folded length with voltage detector: 44.3 cm
- Supplied with bag to transport the voltage detector that can be attached to the belt.