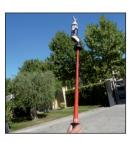

Indoor use through integrated insulating telescopic pole. Insulated pole according to RD 614/2001 standard. Outdoor use in dry condition only.

## 640 PEKE-5/36

- Rated voltage: from 5 to 36 kV
- Frequency: 50 / 60 Hz
- Insulating telescopic pole included
- Total extended length with voltage detector: 125.5 cm
- Total folded length with voltage detector: 44.3 cm
- Supplied with bag to transport the voltage detector that can be attached to the belt.