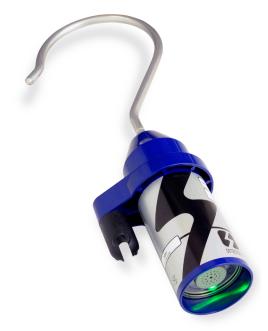

# IEC high tech voltage detector High Voltage Optical & Acoustic

Electronic voltage detector by micro controller and direct contact detection. New advanced technology acquisition by pulse of light that guarantees a perfect and safe indication even in conflicting electric field environments.

Voltage presence is indicated by high luminosity red LED and high acoustic pressure buzzer. Voltage absence is indicated by high luminosity green LED.

Power supply 9V alkaline battery, type 6LR61 (included).

Indoor and outdoor use by appropiate insulating pole to the detector voltage range.

Connection to the pole by Universal head. Supplied with metallic box.

According to IEC 61243:2003+A1:2009 and UNE-EN 61243-1:2006+A1:2011 standards