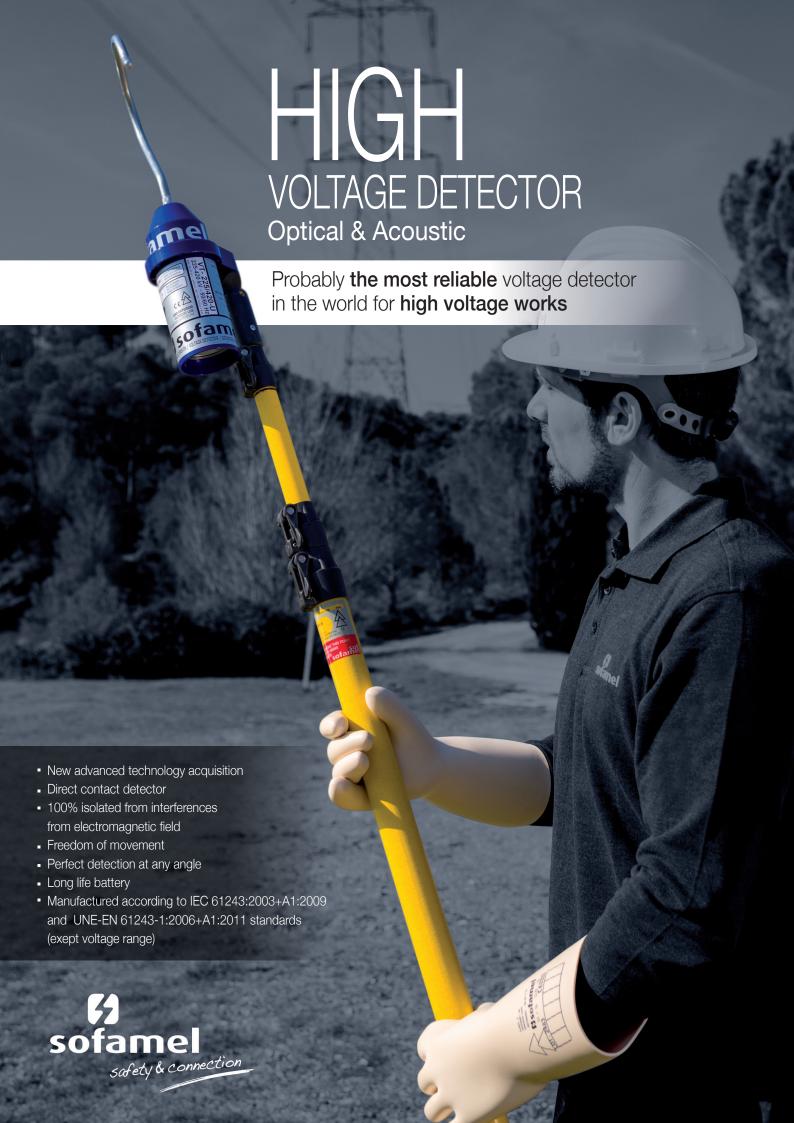

High voltage detector - Outdoor

**SAFETY CATALOGUE** 

# IEC high tech voltage detector High Voltage Optical & Acoustic

Electronic voltage detector by micro controller and direct contact detection. New advanced technology acquisition by pulse of light that guarantees a perfect and safe indication even in conflicting electric field environments.

Indoor and outdoor use by appropiate insulating pole to the detector voltage range.

Connection to the pole by Universal head. Supplied with metallic box.

According to IEC 61243:2003+A1:2009 and UNE-EN 61243-1:2006+A1:2011 standards