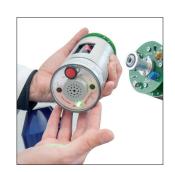

Work temperature range: from -25°C to +55°C.

Self-checking system for its complete circuit by pressing test button. Self-ignition when voltage presence.

Auto turn-off into sleep mode after two minutes of voltage absence. In this mode consumption is less than  $1\mu A$ .

Voltage presence is indicated by high luminosity red LED and high acoustic pressure buzzer. Voltage absence is indicated by high luminosity green LED.

Power supply 9V alkaline battery, type 6LR61 (included).