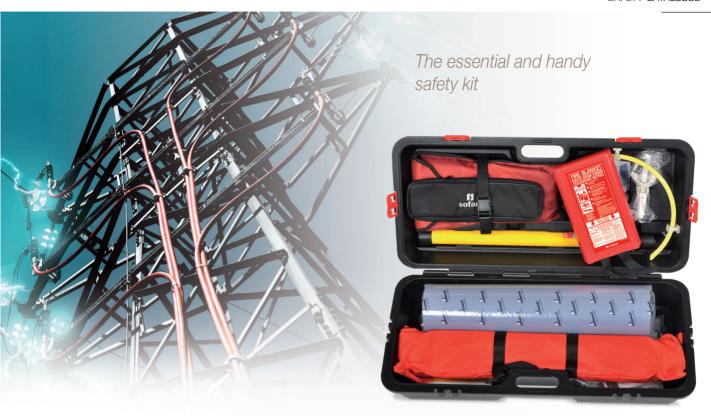

## 690 KRM-4001

Manoeuvring and rescue kit

The kit is sold in one special black plastic box.

| Code   | Ref.     |
|--------|----------|
| 690114 | KRM-4001 |

<sup>\*</sup> For other compositions, please consult.

## Elements of the kit:

- 1 1.5 m telescopic pole of three sections
- 1 optical and acoustical detector from 5 to 36 kV with bag
- 1 rescue hook with universal head
- 1 pair of dielectric gloves SG-40 T10 stored in a nylon bag
- 1 insulating mat AD4-0610/40C of 60 cm x 1 m, working voltage 36 kV
- 1 respiration pipette
- 1 neck immobilizer
- 1 fire resistant blanket SZ-180 of 1.2 x 1.8 m
- 1 stretcher