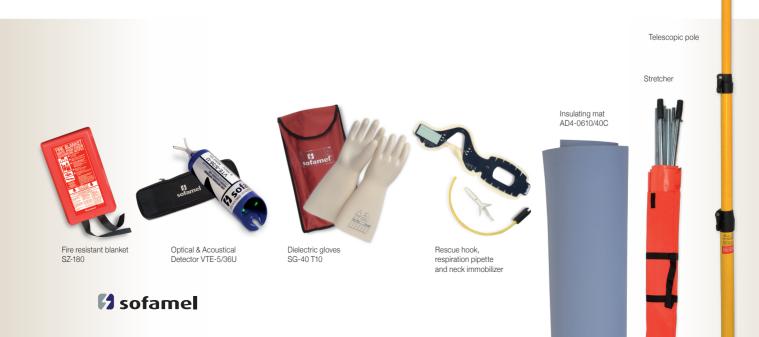

## Elements of the kit:

- 1 1.5 m telescopic pole of three sections
- 1 optical and acoustical detector from 5 to 36 kV with bag
- 1 rescue hook with universal head
- 1 pair of dielectric gloves SG-40 T10 stored in a nylon bag
- 1 insulating mat AD4-0610/40C of 60 cm x 1 m, working voltage 36 kV
- 1 respiration pipette
- 1 neck immobilizer
- 1 fire resistant blanket SZ-180 of 1.2 x 1.8 m
- 1 stretcher