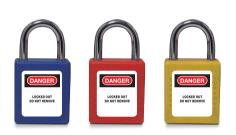

## Metal shank padlocks

Padlocks for blocking off a single work area and/or area in discharge. Available in three different colours depending on their use.

## 761 C/ABS-25

ABS security padlock

Body made of ABS with high impact resistance, UV protection, low and high temperature resistance.

Includes "danger" and "property of" markings.

Blue, red and yellow colours.