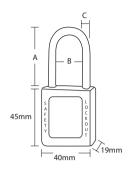

Dimensions: 40x45x19 mm

With a different key for each padlock.

| Code   | Ref.        | Colours | Α  | В  | С |
|--------|-------------|---------|----|----|---|
| 761100 | C/ABS-25 AZ |         | 25 | 20 | 6 |
| 761103 | C/ABS-25 RJ |         | 25 | 20 | 6 |
| 761106 | C/ABS-25 AM |         | 25 | 20 | 6 |
|        |             |         |    |    |   |