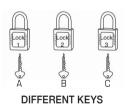

Dimensions: 40x45x19 mm

With a different key for each padlock.

| Code   | Ref.        | Colours | Α  | В  | С |
|--------|-------------|---------|----|----|---|
| 761100 | C/ABS-25 AZ |         | 25 | 20 | 6 |
| 761103 | C/ABS-25 RJ |         | 25 | 20 | 6 |
| 761106 | C/ABS-25 AM |         | 25 | 20 | 6 |
|        |             |         |    |    |   |