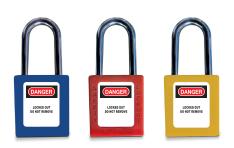

## Metal shank padlocks

Padlocks for blocking off a single work area and/or area in discharge. Available in three different colours depending on their use.

## 761 C/ABS-38

ABS security padlock

Body made of ABS with high impact resistance, UV protection, low and high temperature resistance.

Includes "danger" and "property of" markings.

Blue, red and yellow colours. Dimensions: 40x45x19 mm