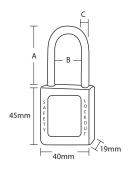

## 761 C/ABS-38

ABS security padlock

Body made of ABS with high impact resistance, UV protection, low and high temperature resistance.

Includes "danger" and "property of" markings.

Blue, red and yellow colours. Dimensions: 40x45x19 mm

With a different key for each padlock.

| Code   | Ref.        | Colours | Α  | В  | С |
|--------|-------------|---------|----|----|---|
| 761101 | C/ABS-38 AZ |         | 38 | 20 | 6 |
| 761108 | C/ABS-38 RJ |         | 38 | 20 | 6 |
| 761110 | C/ABS-38 AM |         | 38 | 20 | 6 |
|        |             |         |    |    |   |