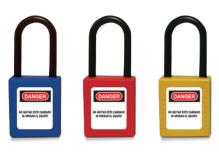

## +\*%C/COM-38-DK

Composite security padlock

Body made of composite.

Non-conductive. Does not produce sparks. Dielectric test.

Appropriate for use in environments which entail inflammable or explosive risk.

Blue, red and yellow colours.

Dimensions: 40x45x19 mm

With a different key for each padlock.

| Code   | Ref.           | Colours    | Α  | В  | С |
|--------|----------------|------------|----|----|---|
| 761102 | C/COM-38-DK AZ |            | 38 | 20 | 6 |
| 761107 | C/COM-38-DK RJ |            | 38 | 20 | 6 |
| 761109 | C/COM-38-DK AM | $\bigcirc$ | 38 | 20 | 6 |