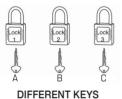

Blue, red and yellow colours.

Dimensions: 40x45x19 mm

With a different key for each padlock.

| Code   | Ref.           | Colours    | Α  | В  | С |
|--------|----------------|------------|----|----|---|
| 761102 | C/COM-38-DK AZ |            | 38 | 20 | 6 |
| 761107 | C/COM-38-DK RJ |            | 38 | 20 | 6 |
| 761109 | C/COM-38-DK AM | $\bigcirc$ | 38 | 20 | 6 |