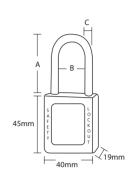

Blue, red and yellow colours.

Dimensions: 40x45x19 mm

With a different key for each padlock.

| Code   | Ref.           | Colours    | Α  | В  | С |
|--------|----------------|------------|----|----|---|
| 761102 | C/COM-38-DK AZ |            | 38 | 20 | 6 |
| 761107 | C/COM-38-DK RJ |            | 38 | 20 | 6 |
| 761109 | C/COM-38-DK AM | $\bigcirc$ | 38 | 20 | 6 |