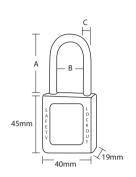

Blue, red and yellow colours.

Dimensions: 40x45x19 mm

With same key for each padlock.

| Code   | Ref.           | Colours    | Α  | В  | С |
|--------|----------------|------------|----|----|---|
| 761112 | C/COM-38-SK RJ |            | 38 | 20 | 6 |
| 761113 | C/COM-38-SK AZ |            | 38 | 20 | 6 |
| 761114 | C/COM-38-SK AM | $\bigcirc$ | 38 | 20 | 6 |