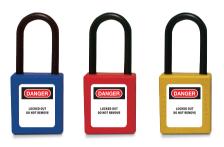

## Nylon shank padlocks

Padlocks for blocking off a single work area and/or area in discharge. Available in three different colours depending on their use.

## 761 C/COM-38-SK

Composite security padlock

Body made of composite.

Non-conductive. Does not produce sparks. Dielectric test.

Appropriate for use in environments which entail inflammable or explosive risk.

Blue, red and yellow colours.

Dimensions: 40x45x19 mm

With same key for each padlock.

| Code   | Ref.           | Colours    | Α  | В  | С |
|--------|----------------|------------|----|----|---|
| 761112 | C/COM-38-SK RJ |            | 38 | 20 | 6 |
| 761113 | C/COM-38-SK AZ |            | 38 | 20 | 6 |
| 761114 | C/COM-38-SK AM | $\bigcirc$ | 38 | 20 | 6 |