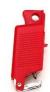

## sofamel

**Technical Product Specifications** 

Model P/DIP-9

Lockout for switches

The housing is made of ABS resin material.

And the main body is made of durable material.

Its design makes it very easy and quick to install.

Suitable for circuit breaker lever thickness ≤10 mm, no width limit.