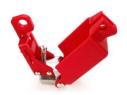

## sofamel

**Technical Product Specifications** 

Model P/DIP-9

Lockout for switches

The housing is made of ABS resin material.

And the main body is made of durable material.

Its design makes it very easy and quick to install.

Suitable for circuit breaker lever thickness ≤10 mm, no width limit.