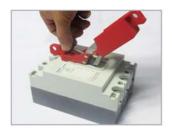

## Functionality and features

The safety lock of circuit breaker is a kind of electrical protection appliance, which can effectively prevent the circuit breaker from being misoperated and causing unnecessary injury and death.

The housing is made of ABS resin material.

And the main body is made of durable material.

Its design makes it very easy and quick to install.

Suitable for circuit breaker lever thickness ≤10 mm, no width limit.