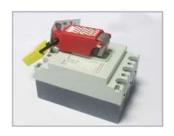

## Functionality and features

The safety lock of circuit breaker is a kind of electrical protection appliance, which can effectively prevent the circuit breaker from being misoperated and causing unnecessary injury and death.

Adequate blocking system for compliance with RD 614/2001 on minimum requirements for the protection of the health and safety of workers against electrical risk. BOE no 148 21/06/2001.

The European Framework Directive on Safety and Health at Work (Directive 89/391 EE