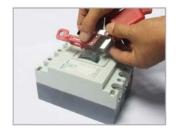

## Functionality and features

The safety lock of circuit breaker is a kind of electrical protection appliance, which can effectively prevent the circuit breaker from being misoperated and causing unnecessary injury and death.

The housing is made of ABS resin material.

And the main body is made of durable material.

Its design makes it very easy and quick to install.

Suitable for circuit breaker lever thickness ≤10 mm, no width limit.