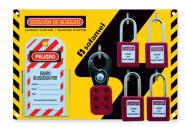

## 765 LS-4

Lockout station

| Code   | Ref.   | Dimensions    | Capacity                                                                                               |
|--------|--------|---------------|--------------------------------------------------------------------------------------------------------|
| 765101 | LS-4   | 300x210x60 mm | Supplied without products                                                                              |
| 765111 | LS-4-D | 300x210x60 mm | Supplied with:<br>4 padlocks (cod. 761108)<br>2 lockout hasps (cod. 764101)<br>25 labels (cod. 765103) |