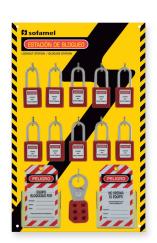

## 765 LS-10

Lockout station

|   | Code   | Ref.    | Dimensions    | Capacity                                                                                                |
|---|--------|---------|---------------|---------------------------------------------------------------------------------------------------------|
| 7 | 765102 | LS-10   | 486x300x60 mm | Supplied without products                                                                               |
| 7 | 765112 | LS-10-D | 486x300x60 mm | Supplied with:<br>10 padlocks (cod. 761108)<br>3 lockout hasps (cod. 764101)<br>25 labels (cod. 765103) |