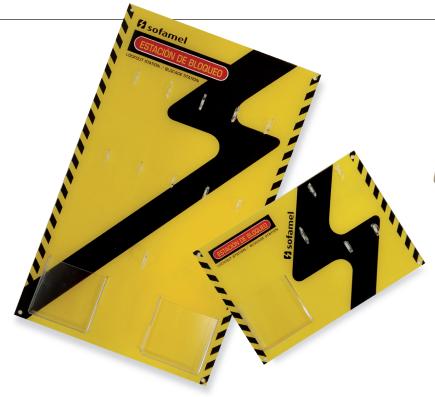

## Lockout station

Panel made of ABS.

Door made of high-resistance polycarbonate.

Used for organising daily use of padlocks and labels.

## 765 LS-4

Lockout station

| Code   | Ref.   | Dimensions    | Capacity                                                                                               |
|--------|--------|---------------|--------------------------------------------------------------------------------------------------------|
| 765101 | LS-4   | 300x210x60 mm | Supplied without products                                                                              |
| 765111 | LS-4-D | 300x210x60 mm | Supplied with:<br>4 padlocks (cod. 761108)<br>2 lockout hasps (cod. 764101)<br>25 labels (cod. 765103) |

## 765 LS-10

Lockout station

|   | Code   | Ref.    | Dimensions    | Capacity                                                                                                |
|---|--------|---------|---------------|---------------------------------------------------------------------------------------------------------|
| 7 | 765102 | LS-10   | 486x300x60 mm | Supplied without products                                                                               |
| 7 | 765112 | LS-10-D | 486x300x60 mm | Supplied with:<br>10 padlocks (cod. 761108)<br>3 lockout hasps (cod. 764101)<br>25 labels (cod. 765103) |