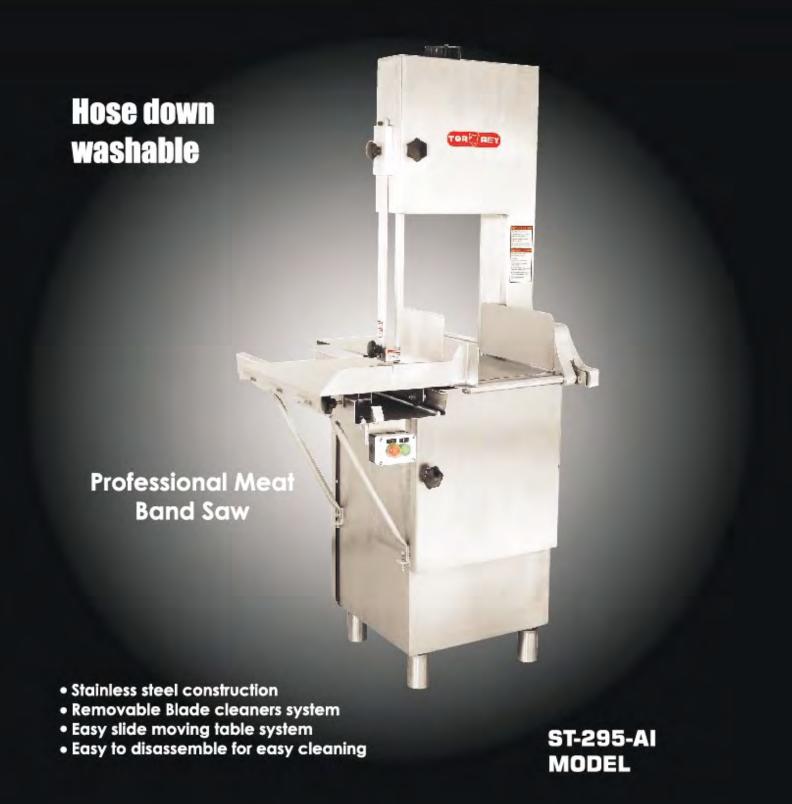

### STAINLESS STEEL MEAT BAND SAW

### STAINLESS STEEL MEAT BAND SAW ST-295-AI MODEL **HOSE DOWN WASHABLE**

## Easy to clean

**HOSE DOWN** WASHABLE

Saving time during cleaning operations.

EASILY DISASSEMBLE

Main components are easily disassembled (Without tools) for cleaning and sanitizing, and saw blade can be replaced without the need to disassemble any of the components