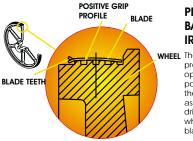

# Save in time and maintenance

MASTER SWITCH

(OPTIONAL)

PRECISION **BALANCED CAST IRON SAW WHEELS** WHEEL The balanced wheels

provide a vibration free operation, and a positive grip profile on the border of the wheels assures a steady blade drive for a perfect cut, while protecting the blade teeth.