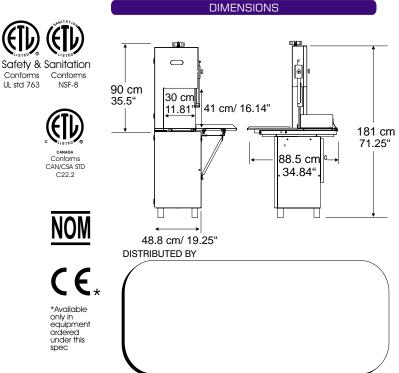

| Specifications:            |                     |                  |                  |
|----------------------------|---------------------|------------------|------------------|
|                            | ST-295-AI           | ST-295-AI-2T     | ST-295-AI-3T     |
| Saw blade                  | 295 cm/116"         |                  |                  |
| Blade speed                | 16 m/sec/ 52 ft/sec |                  |                  |
| Throat width               | 35 cm/13.75" IN     |                  |                  |
| Throat height              | 42 cm/16.5" IN      |                  |                  |
| Thermomagnetic<br>switches |                     | Yes              |                  |
| Waste tray                 |                     | Yes              |                  |
| Movable blade guard        |                     | Yes              |                  |
| Sealed off bearings        | Yes                 |                  |                  |
| *Motor                     | 1.5 HP<br>1.1Kw     | 2 HP<br>2.23Kw   | 3 HP<br>2.23Kw   |
| Net weight                 | 164 kg<br>360 lb    | 164 kg<br>360 lb | 177 kg<br>389 lb |
| Shipping weight            | 202 kg<br>444 lb    | 202 kg<br>444 lb | 215 kg<br>473 lb |