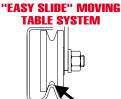

\*Motor available 110 V/ 60 Hz and/or 220 V/ 60 Hz optional

CONSISTENCY IN CUTS

Scaled thickness gauge that slides easily to adjust for thick or thin cuts, helping to get more consistency in cuts.

**STAINLESS STEEL** ROLLERS

The TORREY easy slide system allows a precise moving table ride, reducing effort and increasing productivity.

ALL INFORMATION IS SUBJECT TO CHANGE WITHOUT NOTICE