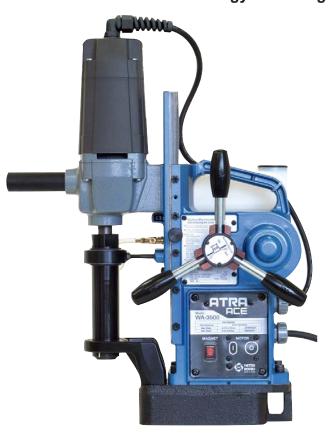

### **Portable Semi-Automatic Drilling Machine**

# **ATRACE**Quick Auto

## ATRACE WA-3500 Max. 1-3

Advanced Technology Reducing Hole Drilling Cost

#### **Features**

- 1-3/8" x 2" hole drilling capacity
- · Semi-automatic feed mechanism
- Powerful 1100 watt double insulated motor
- Overload stop detection system helps prevent motor and cutter damage
- Load detection system monitors and regulates motor speed and cutting feed
- Sealed arbor system with through spindle coolant
- · Built-in motion detection sensor
- One-Touch arbor system "No tools required for cutter installation and removal"
- Accepts Jetbroach carbide tipped and Hibroach HSS annular cutters
- Precision machined die cast aluminum mainframe, motor slide and arbor support bracket
- One year limited warranty

#### **Specifications**

| Model                       |                                       | WA-3500                         |                              |
|-----------------------------|---------------------------------------|---------------------------------|------------------------------|
| Power Source (Single Phase) |                                       | 110 - 120 V AC<br>50 / 60 Hz    | 220 - 240 V AC<br>50 / 60 Hz |
| Electric Drill              | Rated Power Consumption W             | 1100                            |                              |
|                             | Rated Current A                       | 10.2                            | 5.1                          |
| Elec                        | No load Speed min <sup>-1</sup> (rpm) | 950                             |                              |
| Magnet Power Consumption W  |                                       | 34                              |                              |
| Но                          | le-cutting capacity Cutter            | Hole Diameter                   | Plate Thickness              |
| One-touch type Jetbroach    |                                       | 11/16" to 1-3/8"                | 3/8" to 2"                   |
| One-touch type Jetbroach    |                                       | 7/16" to 1"                     | 3/8" to 1"                   |
| Magnet Holding Power        |                                       | 7,056 (720) N (kgf) / 1583 lbs. |                              |
| Magnet Dimensions           |                                       | 3-5/8" x 8-1/2"                 |                              |
| Mass (Weight)               |                                       | 44 lbs.                         |                              |