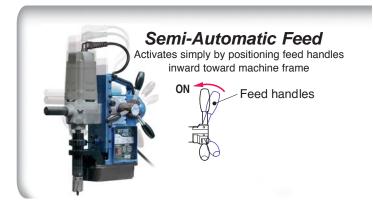

#### **Features**

- 1-3/8" x 2" hole drilling capacity
- · Semi-automatic feed mechanism
- Powerful 1100 watt double insulated motor
- Overload stop detection system helps prevent motor and cutter damage
- Load detection system monitors and regulates motor speed and cutting feed
- Sealed arbor system with through spindle coolant
- · Built-in motion detection sensor
- One-Touch arbor system "No tools required for cutter installation and removal"
- Accepts Jetbroach carbide tipped and Hibroach HSS annular cutters
- Precision machined die cast aluminum mainframe, motor slide and arbor support bracket
- One year limited warranty