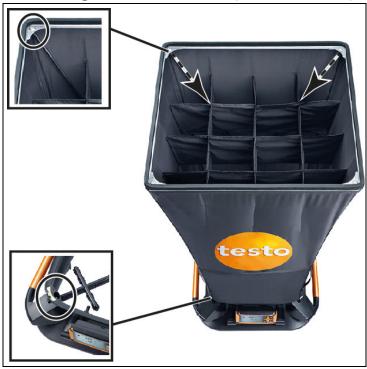

## 1 Mounting Standard hood (610x610 mm)

- 1. Lift the hood at the aluminum frame on
- 2. Push the support rods through the hood, along the markings and into the funnel in the measurement base.
- 3. Push the support rods on the top of the hood into the brackets.
- The hood is installed.