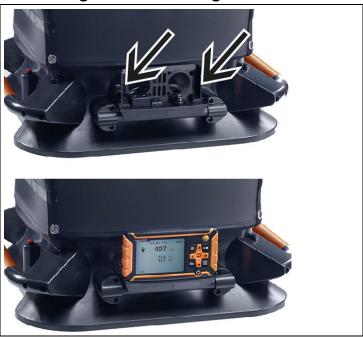

# 2 Attaching the measuring instrument

1. Make sure that the testo 420 is fully pushed into the instrument holder. In doing so, pay attention to the catch on the right-hand and left-hand side in the bracket.