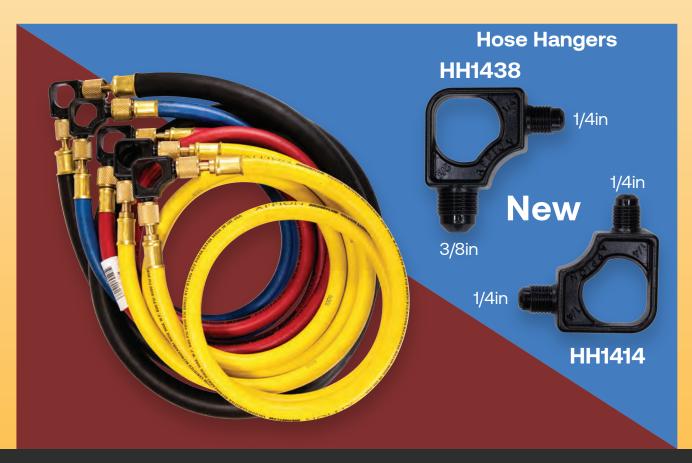

## Large Diameter, Vacuum-Rated Hoses

All New MegaFlow Hoses now ship with a Hose Hanger included

- ► Large Internal Diameters The Greater the Flow the Faster it'll Go!
- ► Vacuum-Rated to 20 Microns
- ► Won't permeate or collapse in a vacuum
- ► 1/2in hoses allow up to 16x more flow than restrictive 1/4in charging hoses

NEW Hose Hangers Available in 5-packs of 1/4in to 1/4in and 3/8in to 1/4in