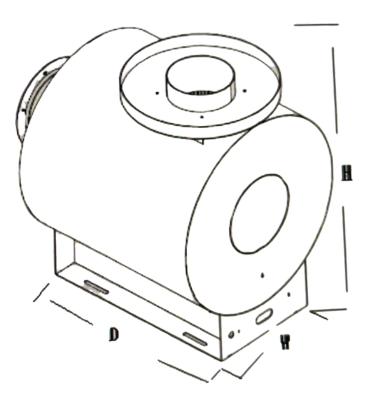

Collect over 99.7% of Oil Vapor

**Low Vibration** and Noise

Centrifugal turbine, Extreme Suction

| Model                | BL-001-R        | BL-002-R      | BL-003-R        |
|----------------------|-----------------|---------------|-----------------|
| Horse Power          | 1/2hp or 0.37kw | 1hp or 0.75kw | 1.5hp or 1.12kw |
| Air Flow             | 12m3/min        | 18.5m3/min    | 27m3/min        |
| Air Intake           | 125m/m          | 150m/m        | 150m/m          |
| Voltage              | 220/380         | 220/380       | 220/380         |
| Electric Current (A) | 1.5/0.87        | 2.8/1.62      | 4.5/2.6         |
| Cycle (H)            | 50/60           | 50/60         | 50/60           |
| Rotation (R.P.M)     | 2850/3500       | 2850/3500     | 2850/3500       |
| Noise (db)           | 55              | 60            | 65              |
| Weight (kg)          | 25              | 29            | 35              |
| Size D/W/H (mm)      | 400/300/460     | 450/380/530   | 520/450/580     |