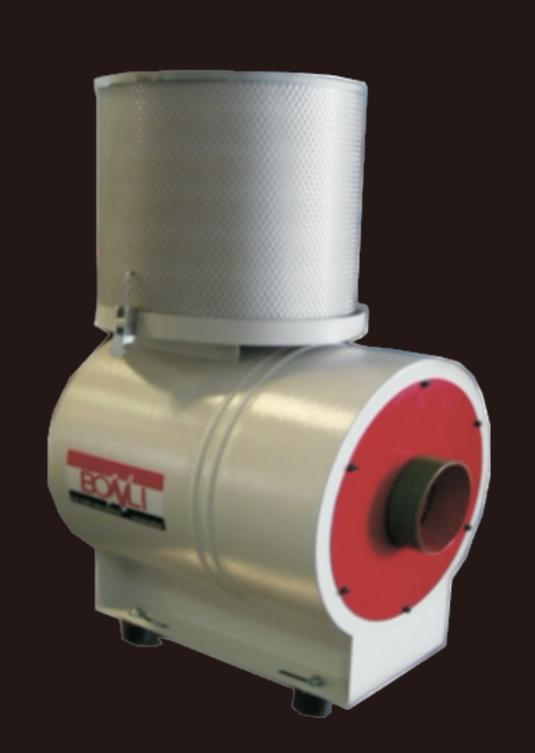

## OIL MIST COLLECTOR

This machine is suitable for use with integrated CNC machine tools as well as for oil vapor recycling within sealed operating environments. During machine tool cutting operations, oil vapor levels will rise with increasing spindle speed after cutting operations commence. This oil vapor will disperse into the operating environment.

Collect over 99.7% of Oil Vapor

**Low Vibration** and Noise

Centrifugal turbine, Extreme Suction

| Model                | BL-001-R        | BL-002-R      | BL-003-R        |
|----------------------|-----------------|---------------|-----------------|
| Horse Power          | 1/2hp or 0.37kw | 1hp or 0.75kw | 1.5hp or 1.12kw |
| Air Flow             | 12m3/min        | 18.5m3/min    | 27m3/min        |
| Air Intake           | 125m/m          | 150m/m        | 150m/m          |
| Voltage              | 220/380         | 220/380       | 220/380         |
| Electric Current (A) | 1.5/0.87        | 2.8/1.62      | 4.5/2.6         |
| Cycle (H)            | 50/60           | 50/60         | 50/60           |
| Rotation (R.P.M)     | 2850/3500       | 2850/3500     | 2850/3500       |
| Noise (db)           | 55              | 60            | 65              |
| Weight (kg)          | 25              | 29            | 35              |
| Size D/W/H (mm)      | 400/300/460     | 450/380/530   | 520/450/580     |