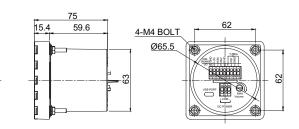

Materials ABS

- Up to 255ea of frame IDs can be set by software manager
- Can select and play 255 songs using RS485 communication
- Save MP3 sound source using USB C-TYPE cable
- Supports 128Mbyte storage capacity (File format: FAT)
- Supports 4 communication speeds: 9600bps, 19200bps, 38400bps, 115200bps