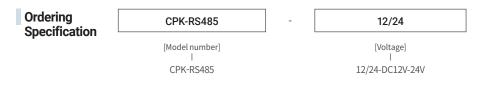

## **CPK-RS485**

#### CPK-RS485 Signal phone for RS485 communication panel

| Model<br>number | Sound type               | Volume   | Voltage   | Current    | Certificates | Weight |
|-----------------|--------------------------|----------|-----------|------------|--------------|--------|
| CPK-RS485       | MP3 File<br>(255 Sounds) | Max.85dB | DC12V-24V | Max.0.600A | CE           | 0.21kg |