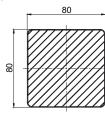

Materials ABS

- Up to 255ea of frame IDs can be set by software manager
- Can select and play 255 songs using RS485 communication
- Save MP3 sound source using USB C-TYPE cable
- Supports 128Mbyte storage capacity (File format: FAT)
- Supports 4 communication speeds: 9600bps, 19200bps, 38400bps, 115200bps