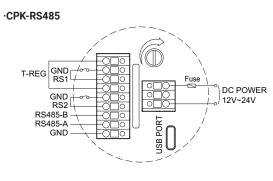

Can select and play 255 songs using RS485 communication
- Save MP3 sound source using USB C-TYPE cable
- Supports 128Mbyte storage capacity (File format: FAT)
- Supports 4 communication speeds: 9600bps, 19200bps, 38400bps, 115200bps

#### CPK-RS485 Signal phone for RS485 communication panel

| Model<br>number | Sound type               | Volume   | Voltage   | Current    | Certificates | Weight |
|-----------------|--------------------------|----------|-----------|------------|--------------|--------|
| CPK-RS485       | MP3 File<br>(255 Sounds) | Max.85dB | DC12V-24V | Max.0.600A | CE           | 0.21kg |

% DC type model has a free-voltage range of 10V-36V

% When playing MP3 files, there may be difference of volume depending on user's audio file type.









#### Wiring Instructions