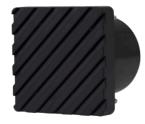

## **CPK-RS485**

## PRODUCT SPECIFICATION

CPK-RS485

Ambient operating temperature -25°C to +50°C Volume Max.85dB at 1m Protection rating IP65 Compliant with RoHS directive

- Panel type signal phone that outputs clear and cheerful 8-48Khz MP3 Audio harmony by applying industrial RS485 communication