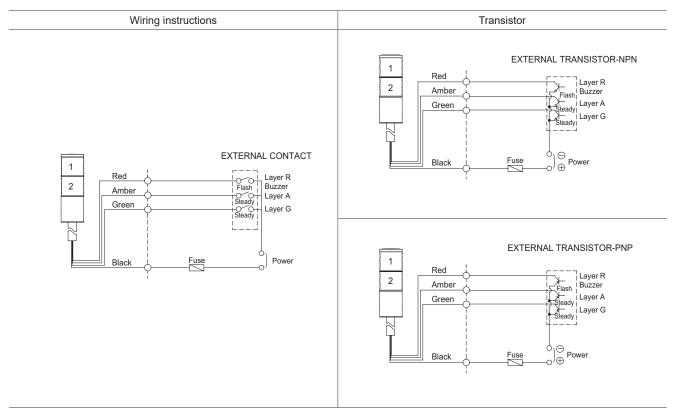

## Wiring Instructions

• When using a transistor, please choose between the NPN transistor or PNP transistor which best matches the voltage and product type, then connect them correctly according to the wiring diagram below.

• External power line/ external signal line - UL1015 AWG18(0.75sq) x 4C 400mm