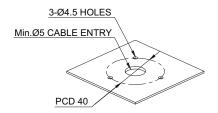

#### ■ Mounting Hole Specifications

• Machine holes on the mounting surface referring to the diagram below.

- First, machine holes on the mounting surface.
- The mounting hole of this product is 4.5mm in diameter.
- When machining taps, fasten the bolt through the mounting hole of the bracket.
- When machining holes, insert the bolt through the hole of the product, and tighten the nut from the opposite side of the mounting surface.