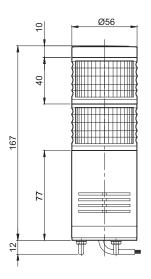

- Protection rating: IP23
- Ambient operating temperature : -30°C to +60°C

**Dimensions** (Units : mm)

#### ST56MEL-BZ-3-24-RAG-JC