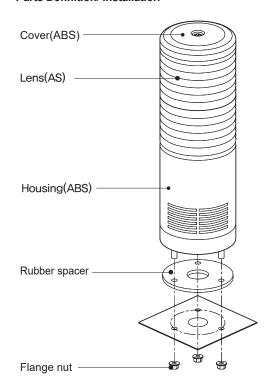

#### Parts Definition/ Installation/ Mounting Hole Specifications

#### ■ Parts Definition/ Installation