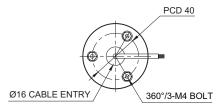

#### ■ Mounting Hole Specifications

• Machine holes on the mounting surface referring to the diagram below.

- First, machine holes on the mounting surface.
- The mounting hole of this product is 4.5mm in diameter.
- When machining taps, fasten the bolt through the mounting hole of the bracket.
- When machining holes, insert the bolt through the hole of the product, and tighten the nut from the opposite side of the mounting surface.