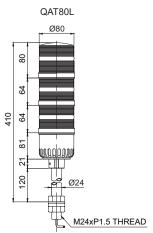

\* Please refer to page 190-195 for detailed dimensions.

(Units:mm)

| Ordering Specification                               |   |             |   |                   |     |                                                         |
|------------------------------------------------------|---|-------------|---|-------------------|-----|---------------------------------------------------------|
| QAT80L                                               | _ | 3           | _ | 12/24             | _ [ | RAG                                                     |
| [Model number]                                       |   | [Layer]     |   | [Voltage]         |     | [Color]                                                 |
| • QAT80L<br>• QAT80L-BZ<br>• QAT80LF<br>• QAT80LF-BZ |   | • 3-3Layers |   | • 12/24-DC12V-24V |     | <ul><li>R-Red</li><li>A-Amber</li><li>G-Green</li></ul> |