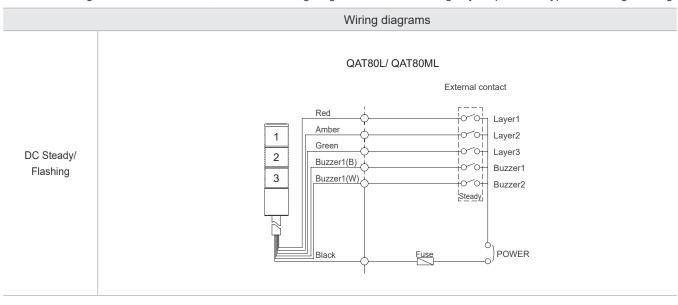

## Wiring Instructions

• In case of wiring with external contacts, refer to the wiring diagrams below according to your product's type and voltage setting.