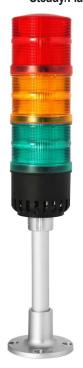

## **QAT80L** LED Steady/Flashing Tower Lights

- LED Steady/Flashing Tower Lights
- Long product lifetime of over 20,000 hours with the application of a high intensity multiple color LED light source
- Built in 2 tone buzzer, Sound output according to LED color(Max.95dB at 1m).
- Flashing rate : 60-80 flashes/min
- Materials : Lens-PC, Housing-PA66, Pole-Al
- Protection rating : IP65
- Ambient operating temperature : -30°C ≤ Ta≤ + 50°C
- · Compliant with RoHS directive

| Model number                                        | Layers | Voltage   | Current       | Certificates         | Weight | Color                                                   |
|-----------------------------------------------------|--------|-----------|---------------|----------------------|--------|---------------------------------------------------------|
| QAT80L<br>Steady                                    |        |           | Max.<br>0.60A | C €<br>DC24V<br>only | 0.50Kg | <ul><li>R-Red</li><li>A-Amber</li><li>G-Green</li></ul> |
| QAT80L-BZ<br>Steady w/<br>built-in buzzer           | 3      | DC12V-24V |               |                      | 1.10Kg |                                                         |
| QAT80LF<br>Steady/Flashing                          |        |           |               |                      | 0.50Kg |                                                         |
| QAT80LF-BZ<br>Steady/Flashing<br>w/ built-in buzzer |        |           |               |                      | 1.10Kg |                                                         |

## QAT80(M)L Ø80mm LED Steady/Flashing Tower Lights