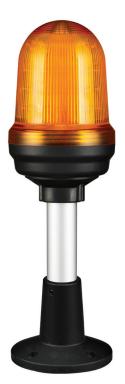

## **Q80LP** Pole Mount LED Steady/ Flashing Signal Light

- · Pole mount type
- Various mounting options are available