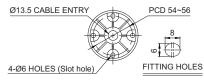

## **Q80L** Direct Mount LED Steady/ Flashing Signal Light

• Direct mount type with the three bolts/screws located on the bottom of the product

(Units:mm)

**Q**light