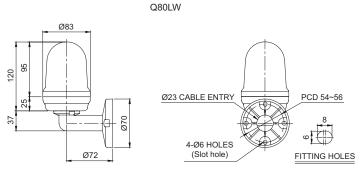

## **Q80LW** Wall Mount LED Steady/ Flashing Signal Light

· Wall mount type with the bracket equipped