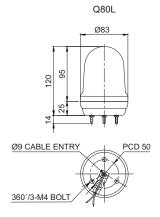

## **Q80LP** Pole Mount LED Steady/ Flashing Signal Light

- · Pole mount type
- Various mounting options are available

#### Customization

· Customized pole length available