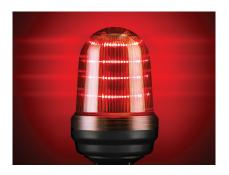

### Q80LP The picture for QZ24 equipped

LED Light diffusion shape of direct light distribution

High visibility with special diffusive lens and direct high brightness LED light distribution system.