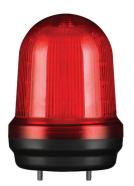

# Q80L series

**Q80L** 

**Q80LW** 

Wall mount type models allow for contained and tidy wiring with no exposed wires.

## Ø80mm LED Steady/ Flashing Signal Lights

### Common Specifications(Q80L/ Q80LW/ Q80LP)

- Small-sized signal light of 80mm with attractive appearance
- · Shock and vibration-resistant, maintenance reduced with long-lasting energyefficient LED light bulb
- · Selectable mounts available depending on your application environment (direct mount, wall mount, pole mount)
- Materials: Lens-PC, housing-ABS, mounting bracket-PC
- · Features high visibility with special diffusive lens and direct LED light distribution system
- Built-in buzzer available (Volume : Max 80dB at 1m)
- Built-in switches for steady and flashing light function mode
- Flashing rate: 60-80 flashes/min
- Ambient operating temperature : -30°C to +50°C
- Protection rating: IP65
- · Certificates : CE Compliant, UL Listed
- · Compliant with RoHS directive

## **Q80L** Direct Mount LED Steady/ Flashing Signal Light

• Direct mount type with the three bolts/screws located on the bottom of the product

(Units:mm)

**Q**light