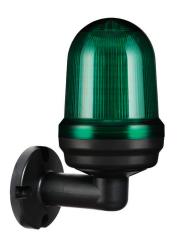

## **Q80LW** Wall Mount LED Steady/ Flashing Signal Light

· Wall mount type with the bracket equipped