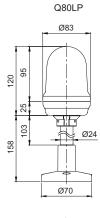

## **Q80LP** Pole Mount LED Steady/ Flashing Signal Light

- · Pole mount type
- Various mounting options are available

#### **Technical Diagram**

(Units:mm)

- QLA24

**Q**light