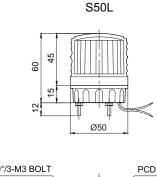

#### ■ Parts Definition/ Installation

- First, remove the flange nuts from bolts and place the product through the mounting surface holes.
- Fasten the flange nuts on the opposite side of the mounting surface until the product is tightened securely.

#### ■ Mounting Hole Specifications

• Machine holes on the mounting surface referring to the diagram below.