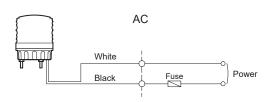

### Wiring Instructions

- External power line UL1015 AWG18(0.75sq) x 2C 400mm
- This product can be wired regardless of polarity.