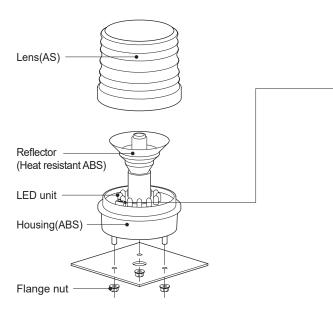

### Parts Definition/Installation/Light Function Selection/ Mounting Hole Specifications

#### ■ Parts Definition/ Installation

- First, remove the flange nuts from bolts and place the product through the mounting surface holes.
- Fasten the flange nuts on the opposite side of the mounting surface until the product is tightened securely.