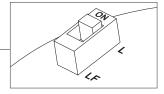

#### ■ Light Function Selection

• Please refer to the chart below to use light function selection switch located inside the product.

▶ L : Steady

• Default function is set at steady LED. Select the desired function for your application during installation.