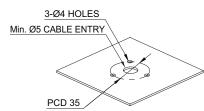

#### ■ Mounting Hole Specifications

• Machine holes on the mounting surface referring to the diagram below.