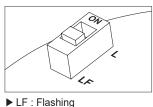

#### ■ Light Function Selection

• Please refer to the chart below to use light function selection switch located inside the product.

▶ L : Steady

• Default function is set at steady LED. Select the desired function for your application during installation.