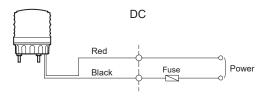

### Wiring Instructions

- External power line UL1015 AWG18(0.75sq) x 2C 400mm
- This product can be wired regardless of polarity.