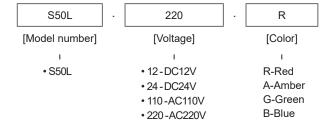

### **Ordering Specifications**

## Product Specifications

| Model<br>number | Voltage                       | Current                            | Certificate | Weight | Color                                 |
|-----------------|-------------------------------|------------------------------------|-------------|--------|---------------------------------------|
| S50L            | DC12V-24V<br>AC110V<br>AC220V | Max.<br>0.050A<br>0.045A<br>0.045A | C€          | 0.08kg | R-Red<br>A-Amber<br>G-Green<br>B-Blue |