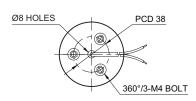

#### ■ Mounting Hole Specifications

• Machine holes on the mounting surface referring to the diagram below.

### **Mounting Accessories (Sold Separately)**

• Please refer to the dimensions below for installation of mounting brackets