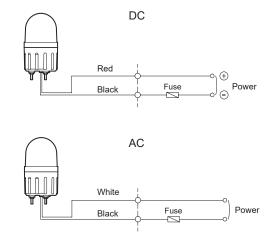

del<br>number | Voltage | Current | Certificate | Weight | Color                                 |
|-----------------|---------|---------|-------------|--------|---------------------------------------|
| S60LR           | DC12V   | 0.183A  | -           | 0.21kg | R-Red<br>A-Amber<br>G-Green<br>B-Blue |
|                 | DC24V   | 0.127A  |             |        |                                       |
|                 | AC110V  | 0.040A  |             | 0.28kg |                                       |
|                 | AC220V  | 0.020A  |             |        |                                       |

• Protection rating : IP44

Ambient operating temperature : -20°C to +50°C



Please scan the QR code for more detailed product information.

www.qlight.com

# Wiring Instructions







• External power line - UL1015 AWG18(0.75sq) x 2C 400mm

### Parts Definition/ Installation/ Mounting Hole Specifications

#### ■ Parts Definition/ Installation



- First, remove the flange nuts from bolts and place the product through the mounting surface holes.
- Fasten the flange nuts on the opposite side of the mounting surface until the product is tightened securely.

#### ■ Mounting Hole Specifications

• Machine holes on the mounting surface referring to the diagram below.



### **Mounting Accessories (Sold Separately)**

• Please refer to the dimensions below for installation of mounting brackets



### **Installation Environment and Protection Rating**

- This product is designed for use with protection rating of IP44.
- If the product is installed in locations that subject it