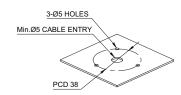

#### ■ Mounting Hole Specifications

• Machine holes on the mounting surface referring to the diagram below.