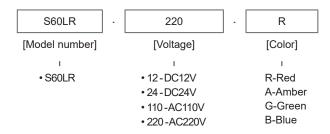

### **Ordering Specifications**

# **Product Specifications**

| Model<br>number | Voltage | Current | Certificate | Weight | Color                                 |
|-----------------|---------|---------|-------------|--------|---------------------------------------|
| S60LR           | DC12V   | 0.183A  | -           | 0.21kg | R-Red<br>A-Amber<br>G-Green<br>B-Blue |
|                 | DC24V   | 0.127A  |             |        |                                       |
|                 | AC110V  | 0.040A  |             | 0.28kg |                                       |
|                 | AC220V  | 0.020A  |             |        |                                       |