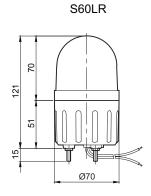

# S60LR

# **Product Specifications**

| Model<br>number | Voltage | Current | Certificate | Weight | Color                                 |
|-----------------|---------|---------|-------------|--------|---------------------------------------|
| S60LR           | DC12V   | 0.183A  | -           | 0.21kg | R-Red<br>A-Amber<br>G-Green<br>B-Blue |
|                 | DC24V   | 0.127A  |             |        |                                       |
|                 | AC110V  | 0.040A  |             | 0.28kg |                                       |
|                 | AC220V  | 0.020A  |             |        |                                       |