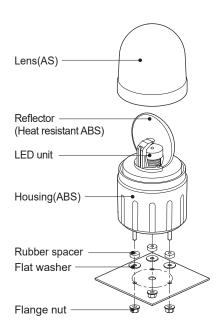

### Parts Definition/ Installation/ Mounting Hole Specifications

#### ■ Parts Definition/ Installation

- First, remove the flange nuts from bolts and place the product through the mounting surface holes.
- Fasten the flange nuts on the opposite side of the mounting surface until the product is tightened securely.