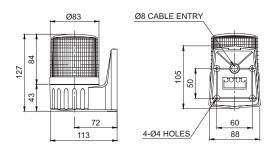

220V<br>-350V | BGA2120<br>-BBC<br>I type | 47       | -            | 0.27kg  | <ul><li>R-Red</li><li>A-Amber</li><li>G-Green</li><li>B-Blue</li></ul> |
|                       | 24V     | 0.435A  |               |                           |          |              | 0.27kg  |                                                                        |
|                       | AC110V  | 0.075A  |               |                           |          |              | 0.24kg  |                                                                        |
|                       | AC220V  | 0.060A  |               |                           |          |              | 0.24kg  |                                                                        |

## **Technical Diagram**

(Units:mm)

### S80AS



## **Wiring Instructions**

- Attach the power supply wire to the terminal block
- · Product can be wired regardless of polarity

## **Mounting Instructions**



- Secure the base plate to the mounting surface, and the power line to the terminal block
- 2 Mount the warning light by inserting the ring(hook) into the upper part of the base plate
- 3 Screw in the bolt at the base of the mounting bracket to complete assembly