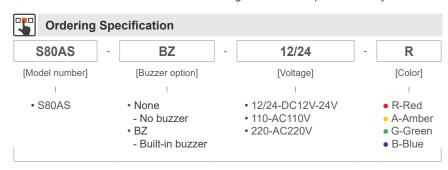

# \$80 series

**S80AS** 

# S80AS Xenon Lamp Strobe Signal Light

- Ø80mm xenon lamp strobe signal lights
- High efficiency strobe light that offers excellent outdoor visibility and long-distance signal light luminance close to natural light
- · Lamp connector fastening structure allows for convenient lamp replacement
- Built-in buzzer available (Volume : Max 90dB at 1m)
- Flashing rate: 60-80 flashes/min · Materials : Lens-AS, Housing-ABS
- Ambient operating temperature : -30°C to +50°C
- Protection rating: IP44

| <b>Specifications</b> |         |         |               |                           |          |              |         |                                                                        |
|-----------------------|---------|---------|---------------|---------------------------|----------|--------------|---------|------------------------------------------------------------------------|
| Model<br>number       | Voltage | Current | Bulb          |                           |          | Certificates | Weight  | Color                                                                  |
|                       |         |         | Spec          | Standard                  | Parts no | Certificates | vveigni | Coloi                                                                  |
| S80AS                 | DC12V-  | Max.    | 220V<br>-350V | BGA2120<br>-BBC<br>I type | 47       | -            | 0.27kg  | <ul><li>R-Red</li><li>A-Amber</li><li>G-Green</li><li>B-Blue</li></ul> |
|                       | 24V     | 0.435A  |               |                           |          |              | 0.27kg  |                                                                        |
|                       | AC110V  | 0.075A  |               |                           |          |              | 0.24kg  |                                                                        |
|                       | AC220V  | 0.060A  |               |                           |          |              | 0.24kg  |                                                                        |