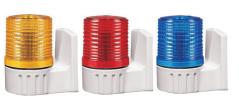

# \$80 series

**S80AS** 

# S80AS Xenon Lamp Strobe Signal Light

- Ø80mm xenon lamp strobe signal lights
- High efficiency strobe light that offers excellent outdoor visibility and long-distance signal light luminance close to natural light
- · Lamp connector fastening structure allows for convenient lamp replacement
- Built-in buzzer available (Volume : Max 90dB at 1m)
- Flashing rate: 60-80 flashes/min · Materials : Lens-AS, Housing-ABS
- Ambient operating temperature : -30°C to +50°C
- Protection rating: IP44

| <b>Specifications</b> |         |         |               |                           |          |              |         |                                                                        |
|-----------------------|---------|---------|---------------|---------------------------|----------|--------------|---------|------------------------------------------------------------------------|
| Model<br>number       | Voltage | Current | Bulb          |                           |          | Certificates | Weight  | Color                                                                  |
|                       |         |         | Spec          | Standard                  | Parts no | Certificates | vveigni | Coloi                                                                  |
| S80AS                 | DC12V-  | Max.    | 220V<br>-350V | BGA2120<br>-BBC<br>I type | 47       | -            | 0.27kg  | <ul><li>R-Red</li><li>A-Amber</li><li>G-Green</li><li>B-Blue</li></ul> |
|                       | 24V     | 0.435A  |               |                           |          |              | 0.27kg  |                                                                        |
|                       | AC110V  | 0.075A  |               |                           |          |              | 0.24kg  |                                                                        |
|                       | AC220V  | 0.060A  |               |                           |          |              | 0.24kg  |                                                                        |