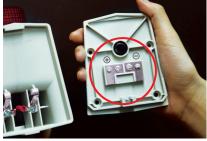

## S80A series enable easy wiring

S80A series enables easy wiring with its terminal block attached to the fixed base plate. With this system the contacts in the housing sends power directly to the terminal block.

## **Wiring Instructions**

- Attach the power supply wire to the terminal block
- · Product can be wired regardless of polarity