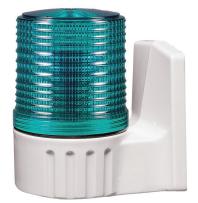

# \$80 series

**S80AS** 

## S80A series enable easy wiring

S80A series enables easy wiring with its terminal block attached to the fixed base plate. With this system the contacts in the housing sends power directly to the terminal block.

# S80AS Xenon Lamp Strobe Signal Light

- Ø80mm xenon lamp strobe signal lights
- High efficiency strobe light that offers excellent outdoor visibility and long-distance signal light luminance close to natural light
- · Lamp connector fastening structure allows for convenient lamp replacement
- Built-in buzzer available (Volume : Max 90dB at 1m)
- Flashing rate: 60-80 flashes/min · Materials : Lens-AS, Housing-ABS
- Ambient operating temperature : -30°C to +50°C
- Protection rating: IP44