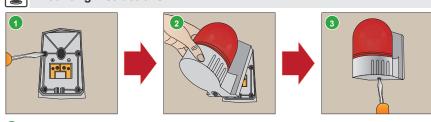

## **Mounting Instructions**

- Secure the base plate to the mounting surface, and the power line to the terminal block
- 2 Mount the warning light by inserting the ring(hook) into the upper part of the base plate
- 3 Screw in the bolt at the base of the mounting bracket to complete assembly