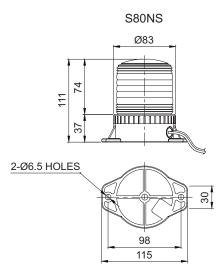

# **Ordering Specifications**

| Product Specifications | 5 |
|------------------------|---|
|------------------------|---|

| Model<br>number | Voltage   | Current     | Certificate | Weight | Color                                 |
|-----------------|-----------|-------------|-------------|--------|---------------------------------------|
| S80NS           | DC12V-24V | Max. 0.950A | (€<br>⊜     | 0.50kg | R-Red<br>A-Amber<br>G-Green<br>B-Blue |

• Protection rating : IP66

• Ambient operating temperature : -30°C to +50°C

Please scan the QR code for more detailed product information.

www.qlight.com