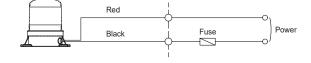

## Wiring Instructions

• External power line - UL1015 AWG18(0.75sq)×2C 400mm

• This product can be wired regardless of polarity.