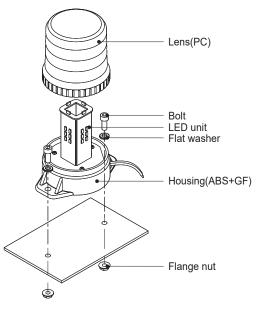

### Parts Definition/ Installation

#### Parts Definition

#### Installation

- Insert 2 bolts through the hole of the bracket.
- Fasten the flange nuts on the opposite side of the mounting surface until the product is tightened securely.
- The bolts and nuts are not supplied with product.