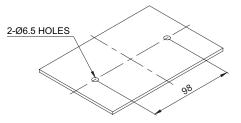

# Mounting Hole Specifications

• Machine holes on the mounting surface referring to the diagram below.