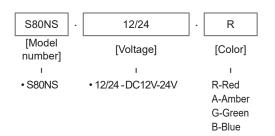

# **Ordering Specifications**

| Product Specifications | 5 |
|------------------------|---|
|------------------------|---|

| Model<br>number | Voltage   | Current     | Certificate | Weight | Color                                 |
|-----------------|-----------|-------------|-------------|--------|---------------------------------------|
| S80NS           | DC12V-24V | Max. 0.950A | (€<br>⊜     | 0.50kg | R-Red<br>A-Amber<br>G-Green<br>B-Blue |