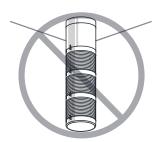

# **Product installation direction**

■ Install the product in accordance with the manual. Otherwise rainwater or moisture may penetrate into the product.

#### · BEACON/SIGNALING LIGHT

\* For products with a protection rating of less than IPX4, please install it vertically.

Power cord inlet part shall not be facing the sky.

# · SIGNAL TOWER LIGHTS

\* For products with a protection rating of less than IPX4, please install it vertically.

Power cord inlet part shall not be facing the sky.

Specification and dimensions listed in this catalogue subject to change without notice for product quality improvement. The newest product information is available on our website.(www.qlight.com)