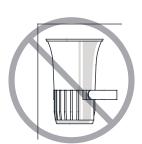

# **Product installation direction**

■ Install the product in accordance with the manual. Otherwise rainwater or moisture may penetrate into the product.

#### · BEACON/SIGNALING LIGHT

\* For products with a protection rating of less than IPX4, please install it vertically.

Power cord inlet part shall not be facing the sky.