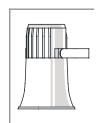

# **Product installation direction**

■ Install the product in accordance with the manual. Otherwise rainwater or moisture may penetrate into the product.

#### · BEACON/SIGNALING LIGHT

\* For products with a protection rating of less than IPX4, please install it vertically.

Power cord inlet part shall not be facing the sky.