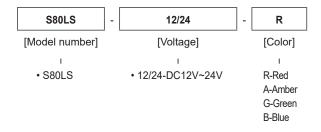

# **Ordering Specifications**

# **Product Specifications**

| Model<br>number | Voltage   | Current    | Certificates | Weight | Color                                 |
|-----------------|-----------|------------|--------------|--------|---------------------------------------|
| S80LS           | DC12V~24V | Max.0.160A | <b>⊕</b>     | 0.25kg | R-Red<br>A-Amber<br>G-Green<br>B-Blue |