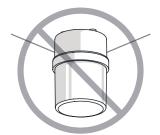

# **Product installation direction**

■ Install the product in accordance with the manual. Otherwise rainwater or moisture may penetrate into the product.

#### · BEACON/SIGNALING LIGHT

\* For products with a protection rating of less than IPX4, please install it vertically.

Power cord inlet part shall not be facing the sky.