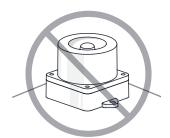

# **Product installation direction**

■ Install the product in accordance with the manual. Otherwise rainwater or moisture may penetrate into the product.

#### · BEACON/SIGNALING LIGHT

\* For products with a protection rating of less than IPX4, please install it vertically.

Power cord inlet part shall not be facing the sky.