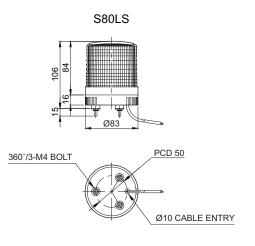

## **Dimensions**

#### (Units: mm)

# Parts Definition/ Installation/ Mounting Hole Specifications

#### ■ Parts Definition/ Installation

#### ■ Mounting Hole Specifications

 Machine holes on the mounting surface referring to the diagram below.

- First, remove the flange nuts from bolts and place the product through the mounting surface holes.
- Fasten the flange nuts on the opposite side of the mounting surface until the product is tightened securely.