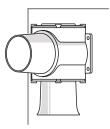

#### ■ Mounting Hole Specifications

 Machine holes on the mounting surface referring to the diagram below.

- First, remove the flange nuts from bolts and place the product through the mounting surface holes.
- Fasten the flange nuts on the opposite side of the mounting surface until the product is tightened securely.