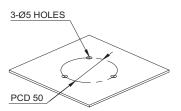

#### ■ Mounting Hole Specifications

 Machine holes on the mounting surface referring to the diagram below.

- First, remove the flange nuts from bolts and place the product through the mounting surface holes.
- Fasten the flange nuts on the opposite side of the mounting surface until the product is tightened securely.