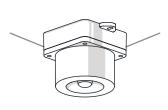

P protection rating indicated(IP65), it may cause malfunction or damage to the product.
- In case of outdoor applications, install the product in the upright position. Do not install the product horizontal or upside-down positions where water can potentially penetrate into the product and impact it's operation.
- For further information, please visit our website (www.qlight.com).

# **Product installation direction**

■ Install the product in accordance with the manual. Otherwise rainwater or moisture may penetrate into the product.

#### · BEACON/SIGNALING LIGHT

\* For products with a protection rating of less than IPX4, please install it vertically.

Power cord inlet part shall not be facing the sky.





#### · ELECTRONIC SOUNDER/SIGNAL HORN

Sounder part shall not be facing the sky.













## · HEAVY-DUTY & EXPLOSION PROOF SIGNALINGS

Sounder part shall not be facing the sky.







# · SIGNAL TOWER LIGHTS

\* For products with a protection rating of less than IPX4, please install it vertically.

Power cord inlet part shall not be facing the sky.







Specification and dimensions listed in this catalogue subject to change without notice for product quality improvement. The newest product information is available on our website.(www.qlight.com)

Please read the instruction manual attached to the product carefully before installation and use.

#### Qlight Co., Ltd. www.qlight.com | trade@qlight.com

Head Office | Suite #1510, STX-V Tower, 128 Gasan digital 1-ro, Geumcheon-gu, Seoul, Korea

Tel. +82-2-2679-6152(Toll free. +82-80-328-2222) Fax. +82-2-2679-6154

Fac