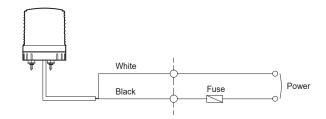

# **Wiring Instructions**

- External power line UL2095 AWG20(0.5sq) x 2C 400mm
- This product can be wired regardless of polarity.