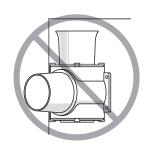

# **Product installation direction**

■ Install the product in accordance with the manual. Otherwise rainwater or moisture may penetrate into the product.

#### · BEACON/SIGNALING LIGHT

\* For products with a protection rating of less than IPX4, please install it vertically.

Power cord inlet part shall not be facing the sky.

# · SIGNAL TOWER LIGHTS

\* For products with a protection rating of less than IPX4, please install it vertically.

Power cord inlet part shall not be facing the sky.

Specification and dimensions listed in this catalogue subject to change without notice for product quality improvement. The newest product information is available on our website.(www.qlight.com)