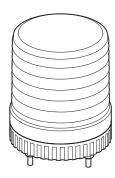

# LED Strobe Signal Light **S80LS**









# ▲ Precautions for Safety

Failure to follow the instructions below may cause a loss of life or serious physical injury.

- 1. During wiring or maintenance, please completely turn off the power of the product. (Failure to follow this may lead to an electric shock.)
- 2. Do not install the product in locations that subjects it to excessive dust or water other than the conditions designated by the IP protection ratings indicated for each product. (Failure to follow these instructions may cause a fire to the product, electric shock, physical injury, malfunction or damage to the product.)
- 3. Do not alter or repair this product. If maintenance or repair service is required, please contact your local Qlight contact point. (Failure to follow these instructions may lead to fire, electric shoc