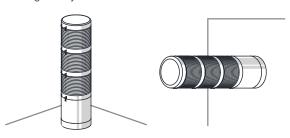

# Parts Definition/ Installation/ Mounting Hole Specifications

#### ■ Parts Definition/ Installation