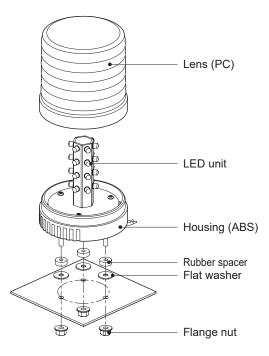

# Parts Definition/ Installation/ Mounting Hole Specifications

#### ■ Parts Definition/ Installation

#### ■ Mounting Hole Specifications

 Machine holes on the mounting surface referring to the diagram below.

- First, remove the flange nuts from bolts and place the product through the mounting surface holes.
- Fasten the flange nuts on the opposite side of the mounting surface until the product is tightened securely.