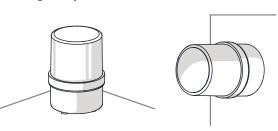

# **Product installation direction**

■ Install the product in accordance with the manual. Otherwise rainwater or moisture may penetrate into the product.

#### · BEACON/SIGNALING LIGHT

\* For products with a protection rating of less than IPX4, please install it vertically.

Power cord inlet part shall not be facing the sky.