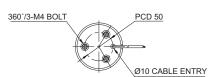

### **Technical Diagram**

(Units : mm)

S80LS has an extremely bright signal light that reduces signal attenuation under direct sunlight. Therefore, signal light output of this lamp has excellent visibility similar to a bulb or xenon lamp in daytime.