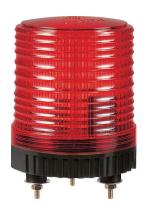

## Enhanced visibility by adopting a diffusion lens

**S80LS** 

# S80LS LED Strobe Signal Light for Forklifts

- Ø80mm LED strobe signal light
- · Extremely bright signal light that reduces attenuation of the signal light
- · Excellent visibility in daytime as bulb or xenon lamp
- Vibration and water resistance product
- Flashing rate: 60-80 flashes/min
- · Materials : Lens-PC, Housing-ABS
- Ambient operating temperature : -30°C to +50°C
- Protect rating: IP65
- · Certificates : CE Compliant, UL Listed

### **Technical Diagram**

(Units : mm)

S80LS has an extremely bright signal light that reduces signal attenuation under direct sunlight. Therefore, signal light output of this lamp has excellent visibility similar to a bulb or xenon lamp in daytime.