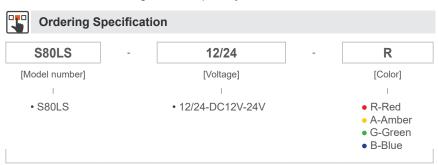

#### **Specifications** Current Certificates Weight Model number Voltage Color CE R-Red A-Amber (ŲL) S80LS DC12V-24V 0.25kg Max 0.160A • G-Green DC24V B-Blue

\* DC type allows free voltage with range of 10V-30V.