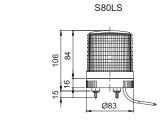

### **Technical Diagram**

(Units : mm)

S80LS has an extremely bright signal light that reduces signal attenuation under direct sunlight. Therefore, signal light output of this lamp has excellent visibility similar to a bulb or xenon lamp in daytime.