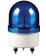

# **\$100LR** LED Revolving Warning Light

- · Protection rating: IP44
- · Compliant with RoHS directive

| Model number | Voltage | Current | Certificates | Weight | Color                                                                  |
|--------------|---------|---------|--------------|--------|------------------------------------------------------------------------|
| S100LR       | DC12V   | 0.183A  | -            | 0.39kg | <ul><li>R-Red</li><li>A-Amber</li><li>G-Green</li><li>B-Blue</li></ul> |
|              | DC24V   | 0.127A  |              | 0.39kg |                                                                        |
|              | AC110V  | 0.035A  |              | 0.47kg |                                                                        |
|              | AC220V  | 0.017A  |              | 0.47kg |                                                                        |

#### Feature of LED revolving warning light

LED revolving warning light has Qlight's distinctive LED light collecting system and special multifaceted reflector allowing excellent omni-directional visibility.