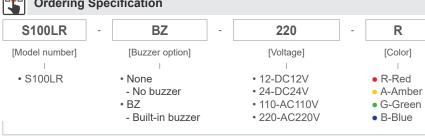

wing excellent omni-directional visibility.

## Wiring Instructions

- External power line standard : UL1015 AWG18(0.75sq)×2C 400mm
- DC Type : Black output line is negative(-)
- · AC compatible type shall be connected the black and white wires when using AC110V, and the black and red wires when using AC220V.



### Customization

- 2 buzzer sound types: Both prolonged(beep, beep) and staccato(beep, beep, beep) buzzer output available
- AC compatible type: Could select AC110V or AC220V by connecting 2 power lines of 3 wires each.
- Model number: S100RLR/S100DR
- · Wall mount bracket options : Bracket structure allows for threading through the bracket hole or into the wall mount







**S100DR** 





Wall Mount Bracket SWP125

Wall Mount Bracket SWM125



#### **Ordering Specification**