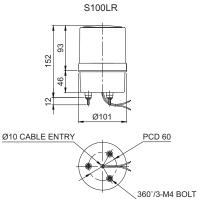

Color                                                                  |
|--------------|---------|---------|--------------|--------|------------------------------------------------------------------------|
| S100LR       | DC12V   | 0.183A  | -            | 0.39kg | <ul><li>R-Red</li><li>A-Amber</li><li>G-Green</li><li>B-Blue</li></ul> |
|              | DC24V   | 0.127A  |              | 0.39kg |                                                                        |
|              | AC110V  | 0.035A  |              | 0.47kg |                                                                        |
|              | AC220V  | 0.017A  |              | 0.47kg |                                                                        |



#### **Technical Diagram**

(Units: mm)

**Q**light





#### Feature of LED revolving warning light

LED revolving warning light has Qlight's distinctive LED light collecting system and special multifaceted reflector allowing excellent omni-directional visibility.

## Wiring Instructions

- External power line standard : UL1015 AWG18(0.75sq)×2C 400mm
- DC Type : Black output line is negative(-)
- · AC compatible type shall be connected the black and white wires when using AC110V, and the black and red wires when using AC220V.



### Customization

- 2 buzzer sound types: Both prolonged(beep, beep) and staccato(beep, beep, beep) buzzer output available
- AC compatible type: Could select AC110V or AC220V by connecting 2 power lines of 3 wires each.
- Model number: S100RLR/S100DR
- · Wall mount bracket options : Bracket structure allows for th