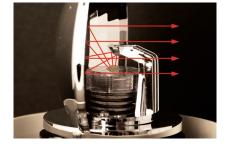

#### Feature of LED revolving warning light

LED revolving warning light has Qlight's distinctive LED light collecting system and special multifaceted reflector allowing excellent omni-directional visibility.