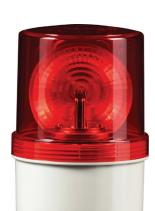

# \$100 series

**S100LR** 

## Ø100mm LED Revolving Warning Lights

# **\$100LR** LED Revolving Warning Light

- · Protection rating: IP44
- · Compliant with RoHS directive

| Model number | Voltage | Current | Certificates | Weight | Color                                                                  |
|--------------|---------|---------|--------------|--------|------------------------------------------------------------------------|
| S100LR       | DC12V   | 0.183A  | -            | 0.39kg | <ul><li>R-Red</li><li>A-Amber</li><li>G-Green</li><li>B-Blue</li></ul> |
|              | DC24V   | 0.127A  |              | 0.39kg |                                                                        |
|              | AC110V  | 0.035A  |              | 0.47kg |                                                                        |
|              | AC220V  | 0.017A  |              | 0.47kg |                                                                        |