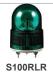

# \$100 series

**S100LR** 

# **\$100LR** LED Revolving Warning Light

- · Protection rating: IP44
- · Compliant with RoHS directive

| Model number | Voltage | Current | Certificates | Weight | Color                                                                  |
|--------------|---------|---------|--------------|--------|------------------------------------------------------------------------|
| S100LR       | DC12V   | 0.183A  | -            | 0.39kg | <ul><li>R-Red</li><li>A-Amber</li><li>G-Green</li><li>B-Blue</li></ul> |
|              | DC24V   | 0.127A  |              | 0.39kg |                                                                        |
|              | AC110V  | 0.035A  |              | 0.47kg |                                                                        |
|              | AC220V  | 0.017A  |              | 0.47kg |                                                                        |