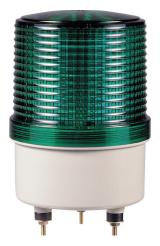

## Ø100mm LED Steady/ Flashing Signal Lights

## S100L LED Steady/ Flashing Signal Light

- Ø100mm multi-purpose LED steady/ flashing signal light
- · Shock and vibration-resistant and easy maintenance with long-lasting LED
- Built-in switch for selection between steady and flashing mode
- Material : Lens AS, Housing ABS, Reflector Heat resistant ABS
- Ambient operating temperature : -30°C to +50°C
- Protection rating: IP44
- · Certificates : KIMM, CE Compliant
- · Compliant with RoHS directive