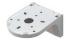

### Customization

- · 2 buzzer sound types : Both prolonged (beep, beep) and staccato(beep, beep, beep) buzzer output available
- · Wall mount bracket options : Bracket structure allows for threading through the bracket hole or into the wall mount

Wall Mount Bracket SWP125

Wall Mount Bracket SWM125