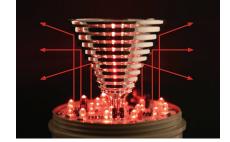

### Feature of indirect light diffusing system

Qlight's Indirect light diffusing system emits an intense and constant level of signal light via a multi-tiered reflector throughout the lens.