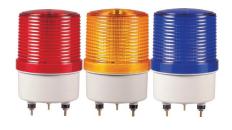

## Ø100mm LED Steady/ Flashing Signal Lights

## S100L LED Steady/ Flashing Signal Light

- Ø100mm multi-purpose LED steady/ flashing signal light
- · Shock and vibration-resistant and easy maintenance with long-lasting LED
- Built-in switch for selection between steady and flashing mode
- Material : Lens AS, Housing ABS, Reflector Heat resistant ABS
- Ambient operating temperature : -30°C to +50°C
- Protection rating: IP44
- · Certificates : KIMM, CE Compliant
- · Compliant with RoHS directive

| Specifications |           |            |                   |        |                                                                        |
|----------------|-----------|------------|-------------------|--------|------------------------------------------------------------------------|
| Model number   | Voltage   | Current    | Certificates      | Weight | Color                                                                  |
| S100L          | DC12V-24V | Max.0.185A | <b>C€</b> DC only | 0.26kg | <ul><li>R-Red</li><li>A-Amber</li><li>G-Green</li><li>B-Blue</li></ul> |
|                | AC110V    | 0.045A     |                   | 0.45kg |                                                                        |
|                | AC220V    | 0.025A     |                   | 0.45kg |                                                                        |