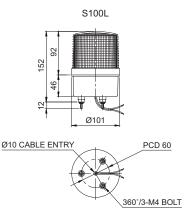

|
|----------------|-----------|------------|-------------------|--------|------------------------------------------------------------------------|
| Model number   | Voltage   | Current    | Certificates      | Weight | Color                                                                  |
| S100L          | DC12V-24V | Max.0.185A | <b>C€</b> DC only | 0.26kg | <ul><li>R-Red</li><li>A-Amber</li><li>G-Green</li><li>B-Blue</li></ul> |
|                | AC110V    | 0.045A     |                   | 0.45kg |                                                                        |
|                | AC220V    | 0.025A     |                   | 0.45kg |                                                                        |

## **Technical Diagram**

(Units: mm)



## Wiring Instructions

- External power line standard : UL1015 AWG18(0.75sq)×2C 400mm
- · Product can be wired regardless of polarity

### Customization

- · 2 buzzer sound types : Both prolonged (beep, beep) and staccato(beep, beep, beep) buzzer output available
- · Wall mount bracket options : Bracket structure allows for threading through the bracket hole or into the wall mount





Wall Mount Bracket SWP125

Wall Mount Bracket SWM125

# **Ordering Specification**