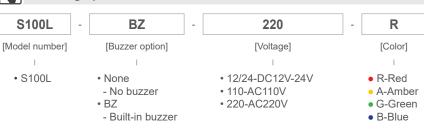

| AC110V    | 0.045A     |                   | 0.45kg |                                                                        |
|                | AC220V    | 0.025A     |                   | 0.45kg |                                                                        |

## **Technical Diagram**

(Units: mm)



## Wiring Instructions

- External power line standard : UL1015 AWG18(0.75sq)×2C 400mm
- · Product can be wired regardless of polarity

### Customization

- · 2 buzzer sound types : Both prolonged (beep, beep) and staccato(beep, beep, beep) buzzer output available
- · Wall mount bracket options : Bracket structure allows for threading through the bracket hole or into the wall mount





Wall Mount Bracket SWP125

Wall Mount Bracket SWM125

# **Ordering Specification**